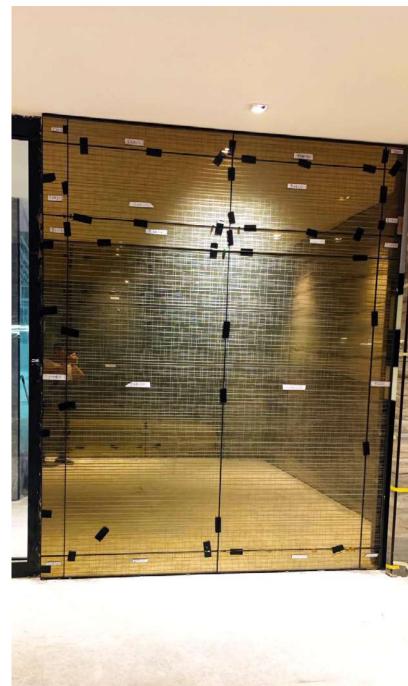

#### PRIVATE RESIDENCE. LEEDON RESIDENCES

Singapore | 2020

Fabrication and Installation Synergraphic

Specific Materials
Acapulco mirror back
with customized bronze finish

Glass Processes Lami Art

FEATURE DIVIDER