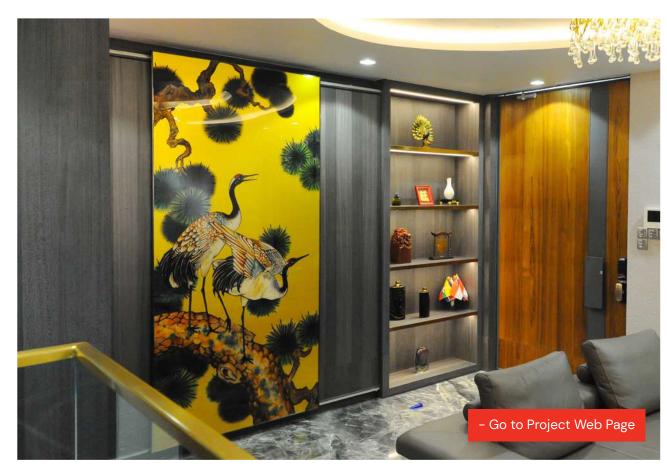

#### PRIVATE RESIDENCE O1

♀ Singapore

Fabrication and Installation Synergraphic

Glass Processes

Sandblasted artwork, and birds evolving from 2D to 3D form, with gilded accents

Specific Materials Customized