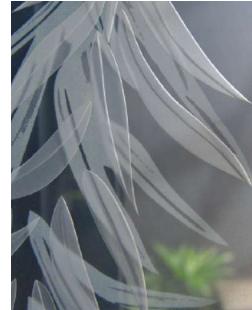

#### MISTY WILLOW

Singapore | 2010

Designed and engineered to be a subtle, yet impressive feature, the "Misty Willow" casts an illusion of a willow tree sitting just outside the window of the dining area.