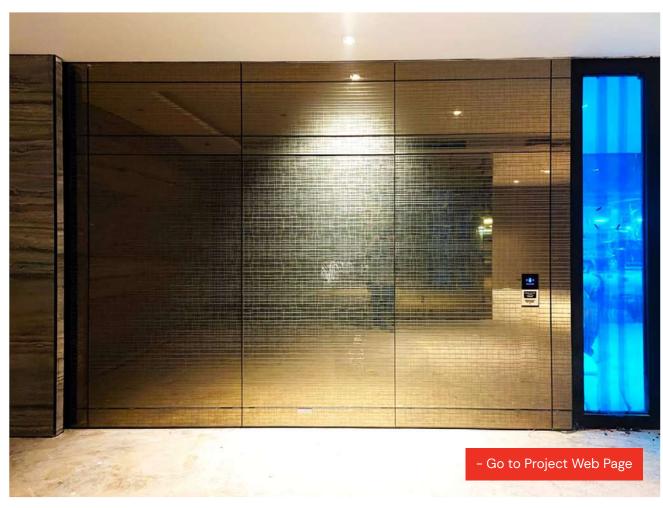

### LEEDON GREEN CONDO

Singapore | 2023

LIFT LOBBY

Fabrication and Installation Synergraphic

CANOPY