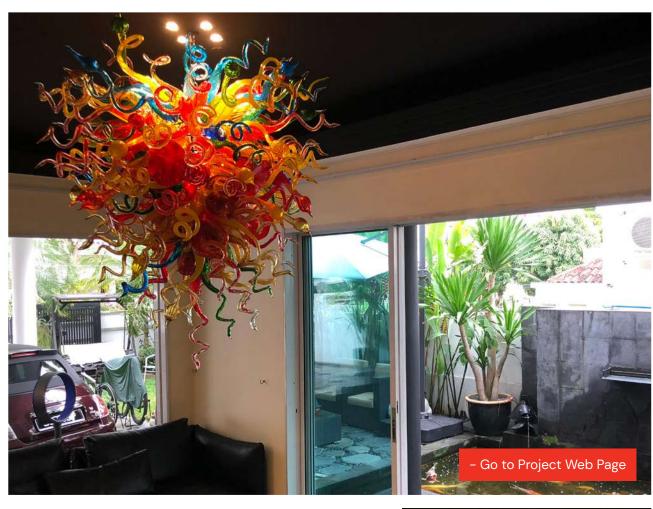

#### SCULPTURAL CHANDELIER

Singapore | 2018

Fabrication and Installation Synergraphic

Glass Processes Blown Glass Design Execution
Synergraphic Artists and Artisans

Specific Materials Customized

TATURE WALL FEATURE DIVIDER ENCLOSURE / DOOR LIGHTING