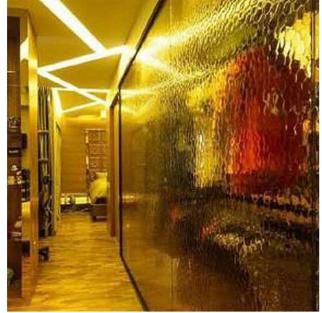

FEATURE DIVIDER

#### PRIVATE RESIDENCE. LEEDON RESIDENCES

Singapore | 2020

Fabrication and Installation Synergraphic

Specific Materials
Acapulco mirror back
with customized bronze finish

Glass Processes Lami Art

FEATURE DIVIDER