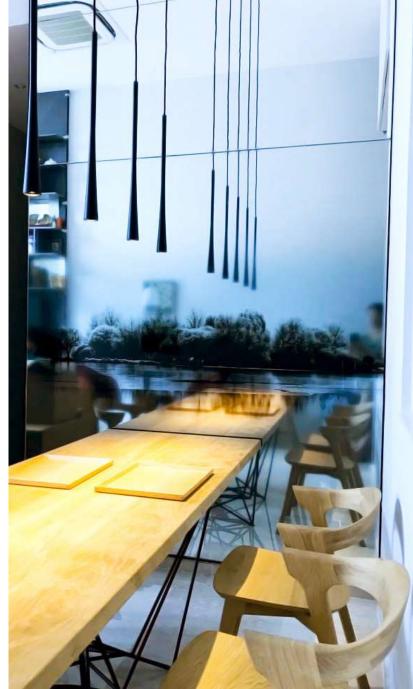

#### MISTY WINTER LAKE

Singapore | 2021

Custom image of a misty winter lake scene printed in monochrome hues on mirror, providing subtle reflection in a cosy dining space.

Fabrication and Installation Synergraphic Design Execution
Synergraphic Artists
and Artisans