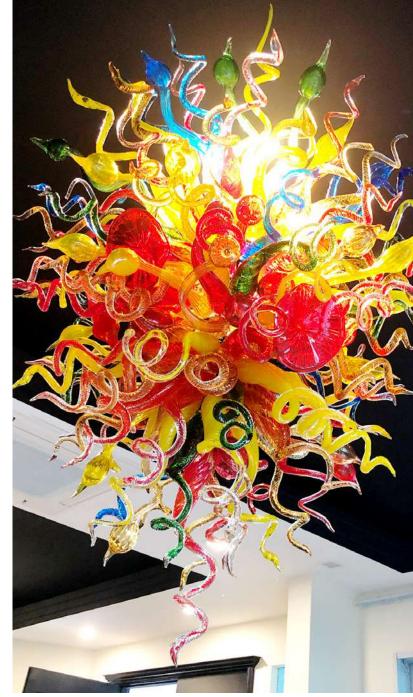

#### SCULPTURAL CHANDELIER

Singapore | 2018

Fabrication and Installation Synergraphic

Glass Processes Blown Glass Design Execution
Synergraphic Artists and Artisans

Specific Materials Customized

TATURE WALL FEATURE DIVIDER ENCLOSURE / DOOR LIGHTING