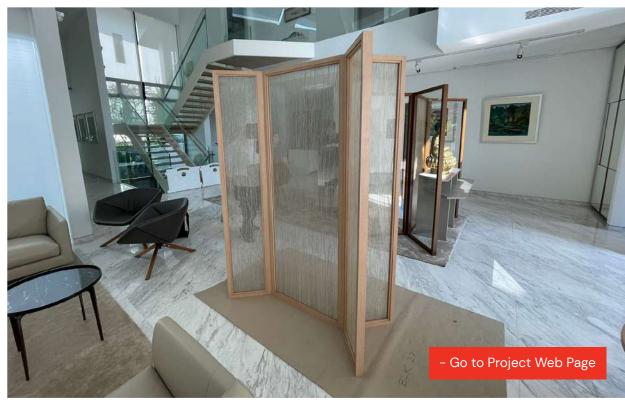

#### PRIVATE RESIDENCE. LEEDON RESIDENCES

Singapore | 2020

Fabrication and Installation Synergraphic

Specific Materials
Acapulco mirror back
with customized bronze finish

Glass Processes Lami Art

FEATURE DIVIDER