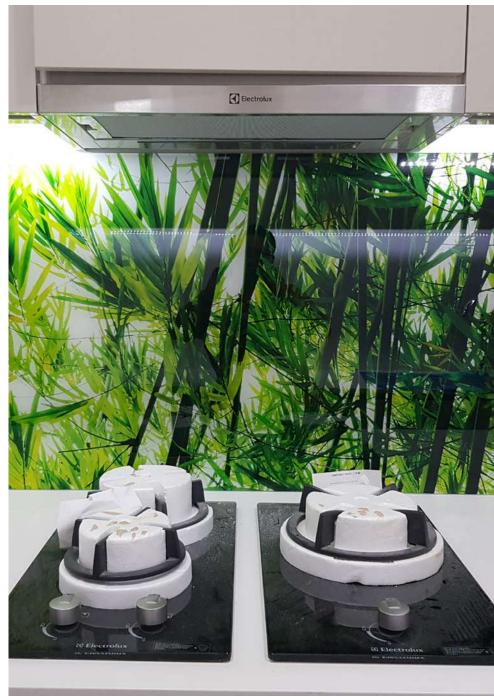

#### PRIVATE RESIDENCE 11

Singapore

Bamboo Forest - ATMOS Collection.

Fabrication and Installation Synergraphic

I Installation Design Execution
Synergraphic Artists
and Artisans

Glass Processes
Digital Printing