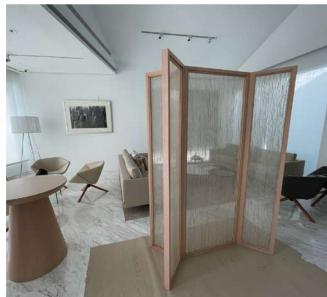

#### PRIVATE RESIDENCE. LEEDON RESIDENCES

Singapore | 2020

Fabrication and Installation Synergraphic

Specific Materials
Acapulco mirror back
with customized bronze finish

Glass Processes Lami Art

FEATURE DIVIDER