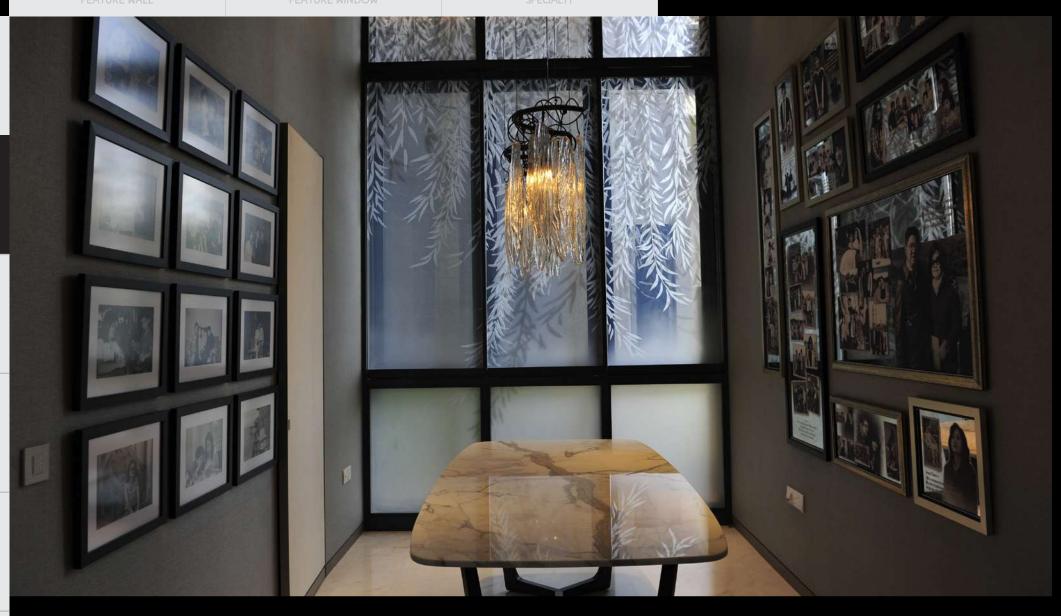

#### MISTY WILLOW

Singapore | 2010

Designed and engineered to be a subtle, yet impressive feature, the "Misty Willow" casts an illusion of a willow tree sitting just outside the window of the dining area.

Fabrication and Installation Synergraphic

Glass Processes Digital Printing, Sandcarving, Lamination Specific Materials Customized

SPECIALTY

SPECIALTY