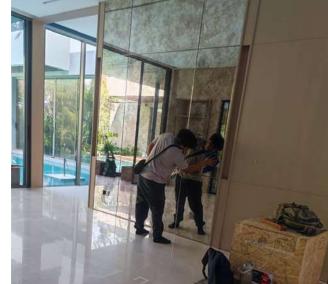

#### PRIVATE RESIDENCE 04

Singapore | 2010

Graphic artwork developed by our graphic art team, which was then printed onto Italian Antique Mirrors, then hand-painted by artists for final finishing.

Fabrication and Installation Synergraphic