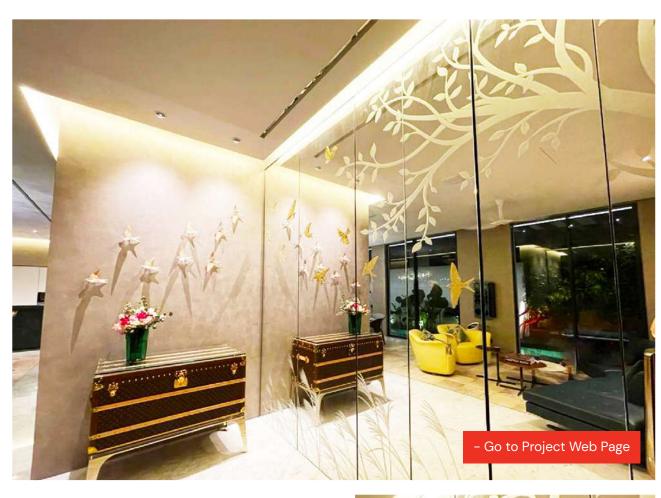

#### PRIVATE RESIDENCE O1

♀ Singapore

Fabrication and Installation Synergraphic

Glass Processes

Sandblasted artwork, and birds evolving from 2D to 3D form, with gilded accents

Specific Materials Customized