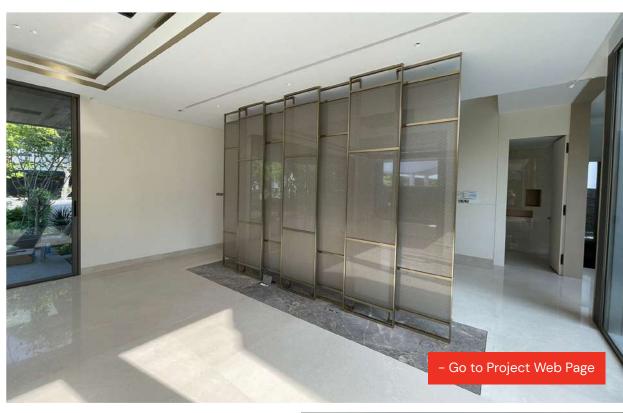

#### PRIVATE RESIDENCE. LEEDON RESIDENCES

Singapore | 2020

Fabrication and Installation Synergraphic

Specific Materials
Acapulco mirror back
with customized bronze finish

Glass Processes Lami Art

FEATURE DIVIDER