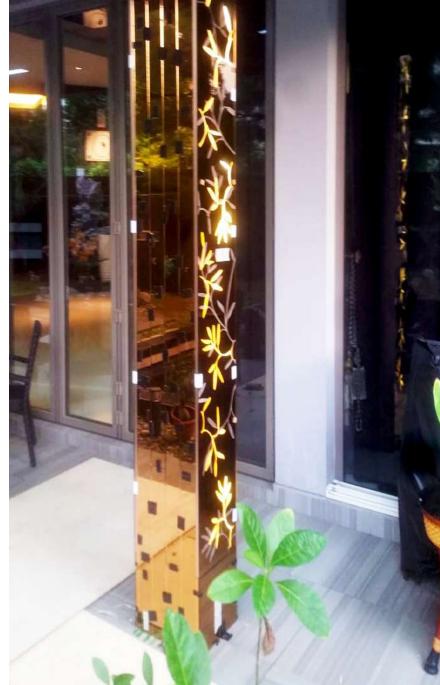

#### PRIVATE RESIDENCE. LEEDON RESIDENCES

Singapore | 2020

Fabrication and Installation Synergraphic

Specific Materials
Acapulco mirror back
with customized bronze finish

Glass Processes Lami Art

FEATURE DIVIDER