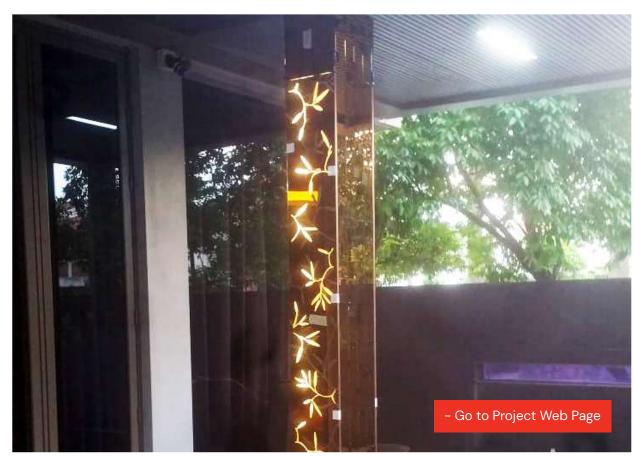

#### SCULPTURAL CHANDELIER

Singapore | 2018

Fabrication and Installation Synergraphic

Glass Processes Blown Glass Design Execution
Synergraphic Artists and Artisans

Specific Materials Customized

TATURE WALL FEATURE DIVIDER ENCLOSURE / DOOR LIGHTING