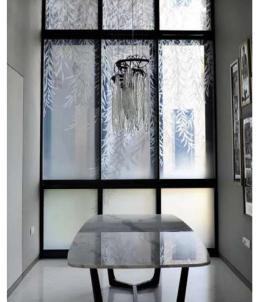

#### MISTY WILLOW

Singapore | 2010

Designed and engineered to be a subtle, yet impressive feature, the "Misty Willow" casts an illusion of a willow tree sitting just outside the window of the dining area.