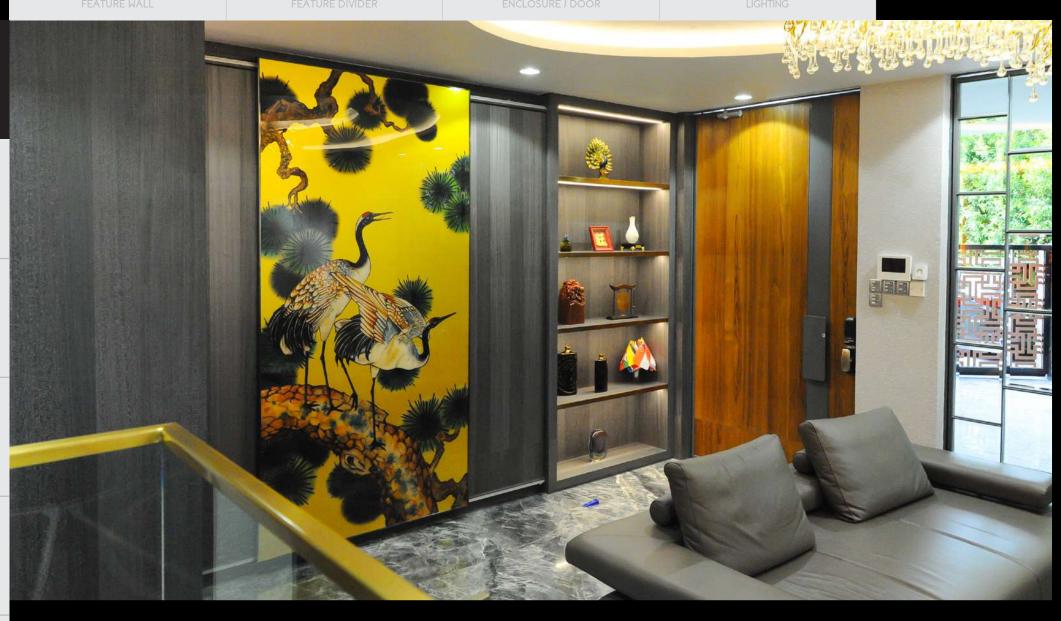

#### PRIVATE RESIDENCE O1

♀ Singapore

Fabrication and Installation Synergraphic

Glass Processes

Sandblasted artwork, and birds evolving from 2D to 3D form, with gilded accents

Specific Materials Customized