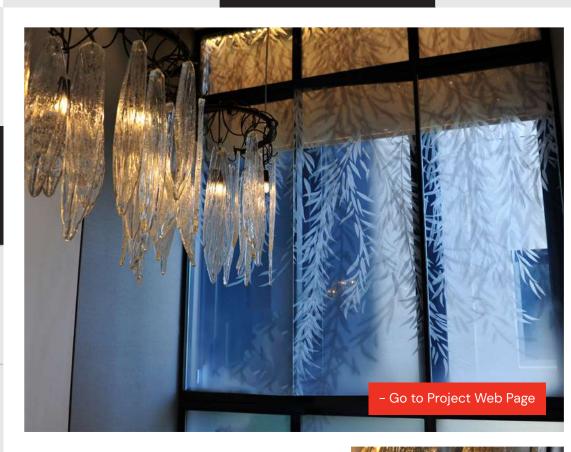

#### SCULPTURAL CHANDELIER

Singapore | 2018

Fabrication and Installation Synergraphic

Glass Processes Blown Glass Design Execution
Synergraphic Artists and Artisans

Specific Materials Customized

TATURE WALL FEATURE DIVIDER ENCLOSURE / DOOR LIGHTING