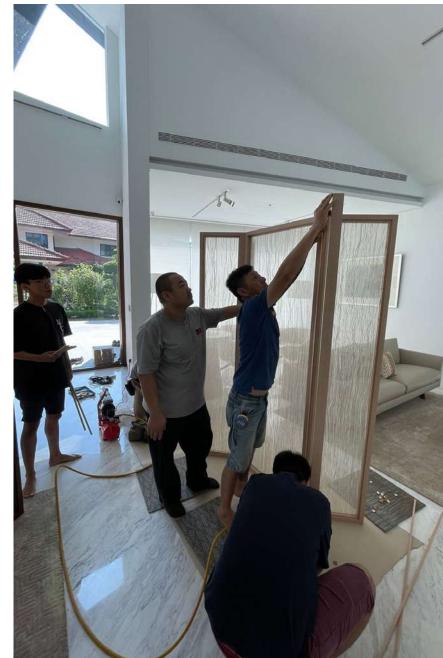

#### PRIVATE RESIDENCE. LEEDON RESIDENCES

Singapore | 2020

Fabrication and Installation Synergraphic

Specific Materials
Acapulco mirror back
with customized bronze finish

Glass Processes Lami Art

FEATURE DIVIDER