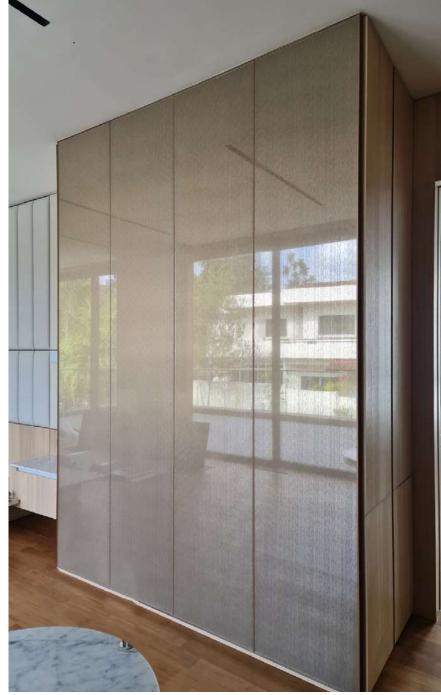

#### PRIVATE RESIDENCE. LEEDON RESIDENCES

Singapore | 2020

Fabrication and Installation Synergraphic

Specific Materials
Acapulco mirror back
with customized bronze finish

Glass Processes Lami Art

FEATURE DIVIDER

## PRIVATE RESIDENCE. KINGSMEAD ROAD 1/2

Singapore | 2024

Fabrication and Installation Synergraphic

#### PRIVATE RESIDENCE. KINGSMEAD ROAD @