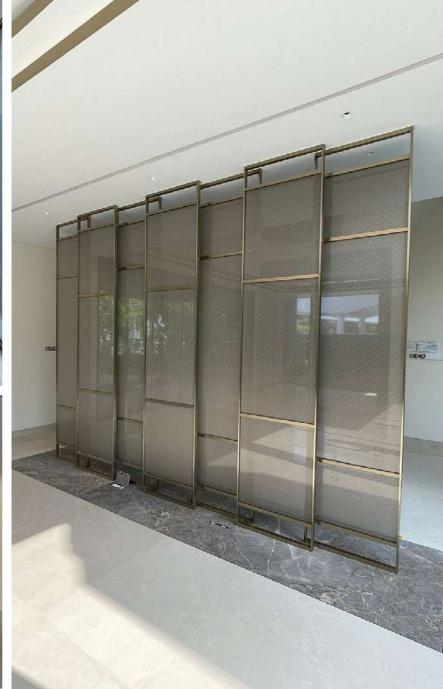

#### PRIVATE RESIDENCE. LEEDON RESIDENCES

Singapore | 2020

Fabrication and Installation Synergraphic

Specific Materials
Acapulco mirror back
with customized bronze finish

Glass Processes Lami Art

FEATURE DIVIDER