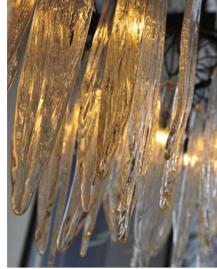

#### SCULPTURAL CHANDELIER

Singapore | 2018

Fabrication and Installation Synergraphic

Glass Processes Blown Glass Design Execution
Synergraphic Artists and Artisans

Specific Materials Customized

TATURE WALL FEATURE DIVIDER ENCLOSURE / DOOR LIGHTING