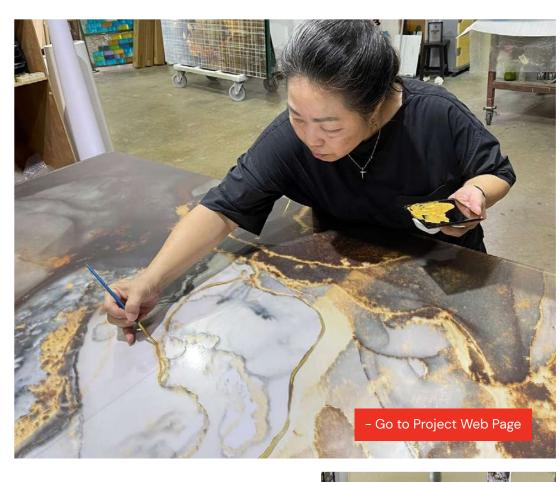

#### PRIVATE RESIDENCE 04

Singapore | 2010

Graphic artwork developed by our graphic art team, which was then printed onto Italian Antique Mirrors, then hand-painted by artists for final finishing.

Fabrication and Installation Synergraphic