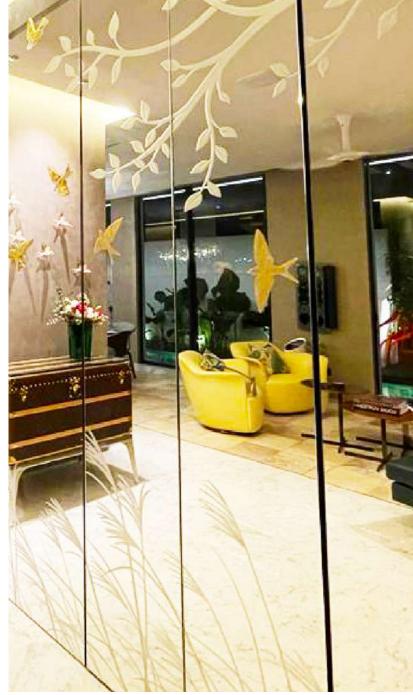

#### PRIVATE RESIDENCE O1

♀ Singapore

Fabrication and Installation Synergraphic

Glass Processes

Sandblasted artwork, and birds evolving from 2D to 3D form, with gilded accents

Specific Materials Customized