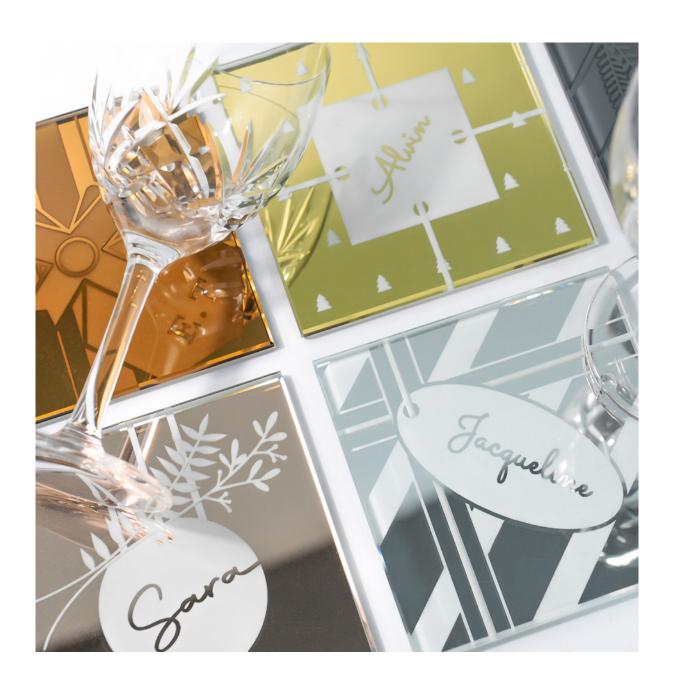

# Celebrate the season with our exclusive holiday coaster collection!

Each set features intricate designs inspired by the warmth and joy of Christmas. Perfect as a gift or for adding a festive touch to your home.

#### Pricing

\$99 set of 4

Enjoy a compact collection that enhances any tabletop.

\$120 set of 6

Great for hosting larger gatherings with extra flair.

Looking for something more unique?
We offer further customization to make it truly yours.
Message us for details!