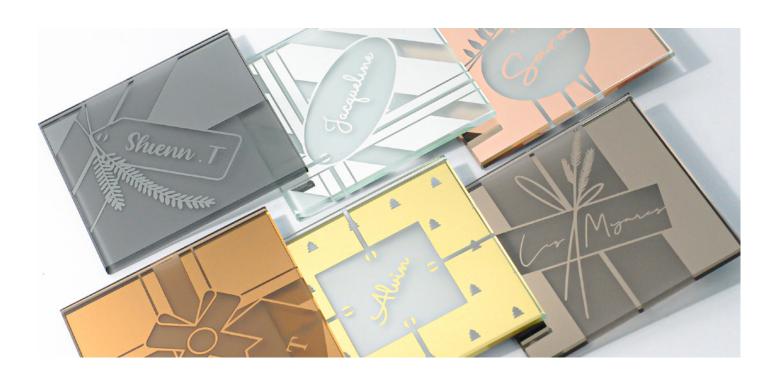

# Celebrate the season with our exclusive holiday coaster collection!

Each set features intricate designs inspired by the warmth and joy of Christmas. Perfect as a gift or for adding a festive touch to your home.

#### Pricing

\$99 set of 4

Enjoy a compact collection that enhances any tabletop.

\$120 set of 6

Great for hosting larger gatherings with extra flair.

Looking for something more unique?
We offer further customization to make it truly yours.
Message us for details!