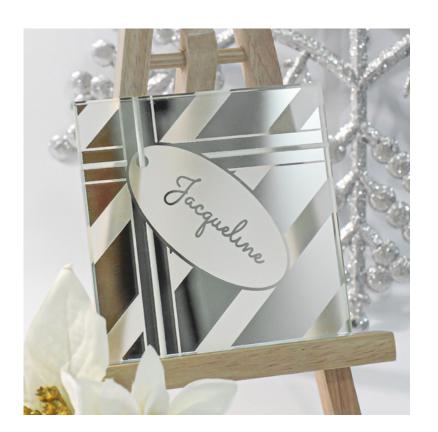

## Glacial Stripes

Sleek silver lines bring a frosty, modern touch to your holiday table.