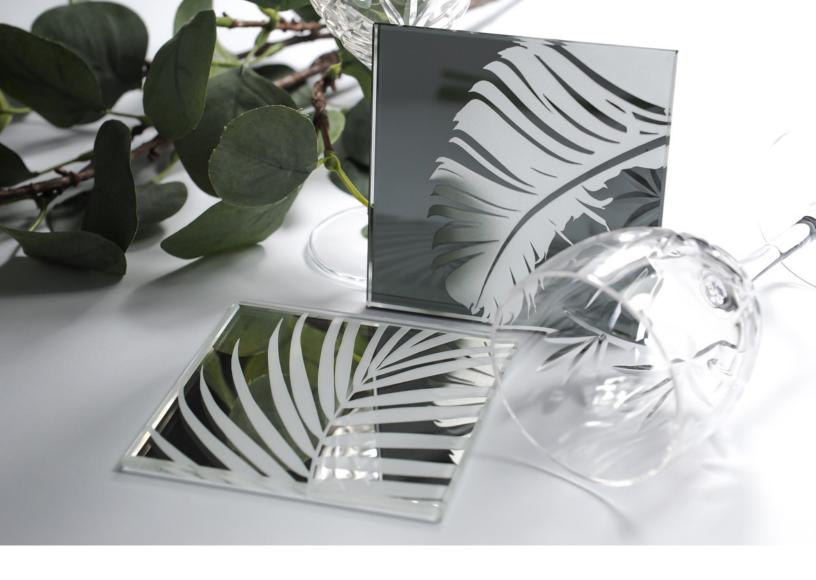

### Evergreen Cheer

A bold pine motif brings the fresh essence of Christmas greenery indoors