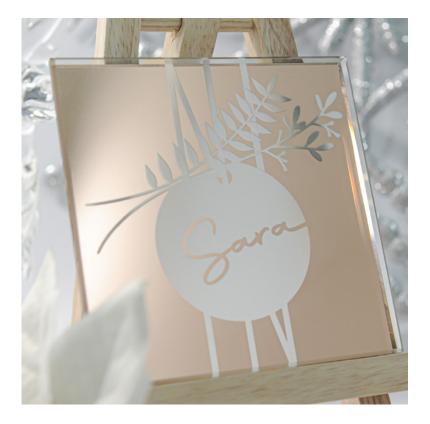

#### Festive Bow

Festive ribbon accent that tie together the warmth and joy of the season.