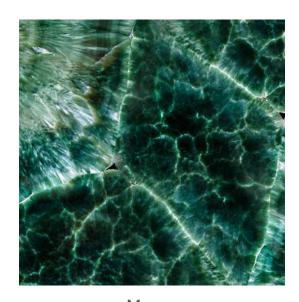

### GREEK SOUL

A collection of natural stone prints characterized by rich blends of textures and colours, offset by clean lines. The Greek Soul offers the classics that withstand transition between ages. Every design in this collection captures stylized symmetrical curves, stucco-textured look, and elaborated monochromatic shades.