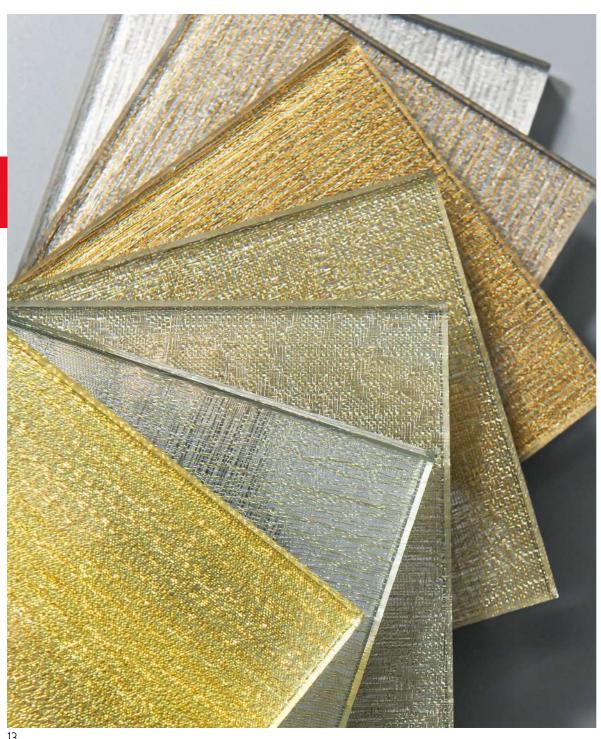

## LamiArt

Multi-functional and decorative laminated glass with interlayer substrates to accentuate textures and colors, creating a sense of depth and elegance that endures.

### WEAVE SERIES

Illusion panels that softly transform the way the light falls for breathable space with a gentle sheen for privacy

1400 x 2800 mm

5 + 5 mm

Pure Mist Noir

Caves Mercury

## ROYAL SERIES

Offers designs that are absolutely elegant and majestic

1600 x 2800 mm

5 + 5 mm

Royal Ash

**Royal Earth** 

Royal Gold

Royal Pearl

## LUXE SERIES

Fine luxury represented in glass

1500 x 2800 mm