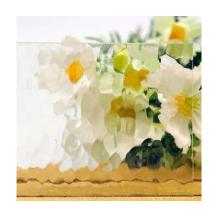

## Earth Tales Vol. I

Panels from the series are high quality prints laminated between 2 layers of glass, making them a wonderful substitute for real stone in applications requiring lightweight and backlit properties. Panels are also available for configuration in size, scale and orientation, as well as translucency and reflectivity, making them extremely versatile for a wide range of applications.

### SPECS

- High Resolution Graphic Interlayer
   laminated between two pieces of glass
- Maximum size: 1570 mm x Length;
   Larger custom sizes to enquire
- Thickness: Min. 5+5mm
- Material: Tempered/Non-tempered,
   Clear/low-iron glass