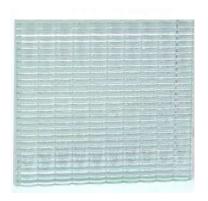

## Patterned Glass

Patterned Glass is made by pressing semi-molten glass between two metal rollers to imprint a pattern. It has texture on one side and is smooth on the reverse. It is lightweight, decorative, affordable highly functional in transmitting diffused light while maintaining privacy.

Different patterns create different levels of obscurity and privacy, giving it perfect functionality and versatile decoration for a wide range of applications. Additional processes of acid-etching, colouring, printing and laminating offer even greater possibilities in decoration and application.

#### TECHNICAL INFORMATION

• Sheet Size: 1800 x 2400mm

• Thickness: Ranges from 5 to 7mm