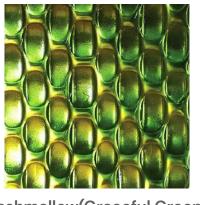

- Size: Customisable
- Thickness: 5mm 19mm, depending on panel size required
- Some designs have more relief than others

Mashmallow(Graceful Green)

**Metallic Blue** 

**Metallic Bronze** 

**Metallic Green** 