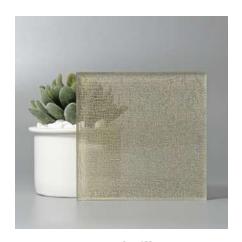

## LamiArt

Multi-functional and decorative laminated glass with interlayer substrates to accentuate textures and colors, creating a sense of depth and elegance that endures.

### WEAVE SERIES

Illusion panels that softly transform the way the light falls for breathable space with a gentle sheen for privacy

1400 x 2800 mm

5 + 5 mm

Pure Mist Noir

Caves Mercury