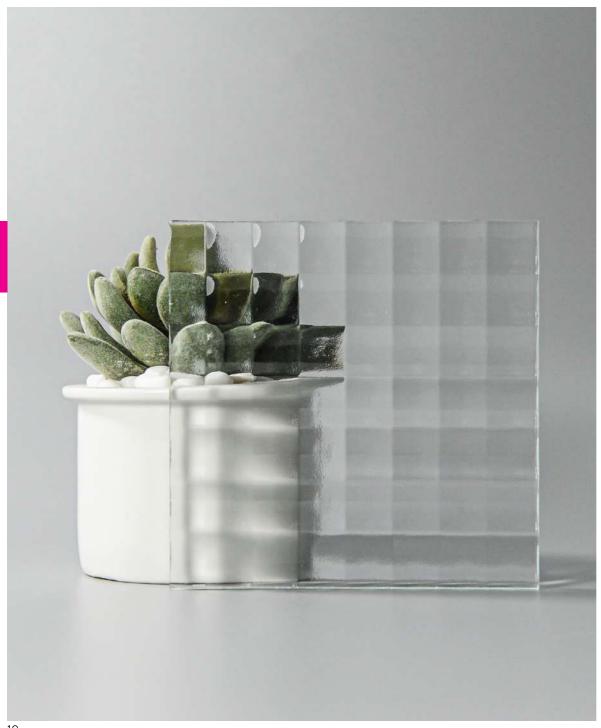

## Patterned Glass

Patterned Glass is made by pressing semi-molten glass between two metal rollers to imprint a pattern. It has texture on one side and is smooth on the reverse. It is lightweight, decorative, affordable highly functional in transmitting diffused light while maintaining privacy.

Different patterns create different levels of obscurity and privacy, giving it perfect functionality and versatile decoration for a wide range of applications. Additional processes of acid-etching, colouring, printing and laminating offer even greater possibilities in decoration and application.