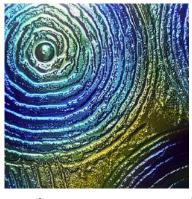

## Kilnformed Glass

Kiln formed glass is created using a warm glass working technique, which produces a variation of textures and patterns while the glass is warm and malleable.

Our range of kilnformed glass designs are suitable for partitions, furniture, water features, lightboxes, doors, ceilings, artworks, feature walls and can be tiled or used as entire panel. These can act as a canvas for additional paintwork in transparent, opaque, metallic or metalysed colors.

- Size: Customisable
- Thickness: 5mm 19mm, depending on panel size required
- Some designs have more relief than others

Mashmallow(Graceful Green)

**Metallic Blue** 

**Metallic Bronze** 

**Metallic Green** 

**Metallic Silver** 

Olive(Luscious Turquoise)

Persimmon(Glorious Amber)

**Additional Cast Glass 01** 

**Additional Cast Glass 02** 

**Additional Cast Glass 03** 