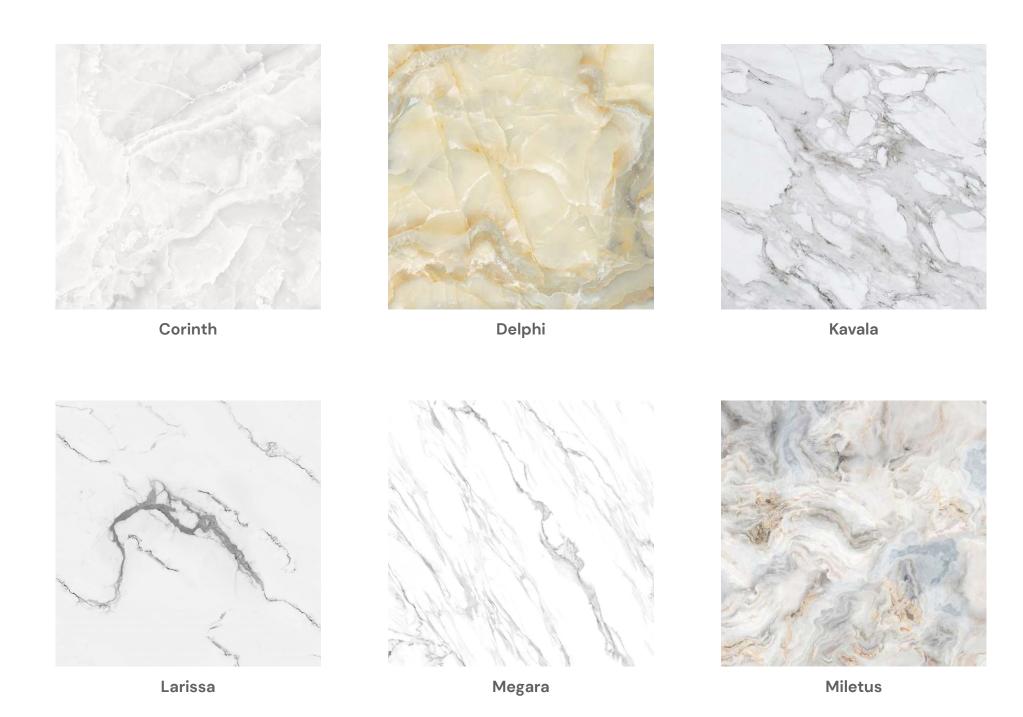

### GREEK SOUL

A collection of natural stone prints characterized by rich blends of textures and colours, offset by clean lines. The Greek Soul offers the classics that withstand transition between ages. Every design in this collection captures stylized symmetrical curves, stucco-textured look, and elaborated monochromatic shades.