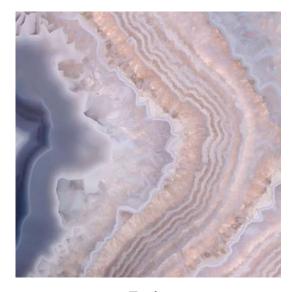

## Earth Tales Vol. I

Panels from the series are high quality prints laminated between 2 layers of glass, making them a wonderful substitute for real stone in applications requiring lightweight and backlit properties. Panels are also available for configuration in size, scale and orientation, as well as translucency and reflectivity, making them extremely versatile for a wide range of applications.

#### **HIGHLIGHTS**

- Suitable for interior and exterior applications
- Great substitute for real stone,
  especially for applications that
  require lightweight properties (e.g.
  skylights) and backlit applications
  (e.g. bar counters, feature walls)
- Enjoy the full length of stone or zoom into your preferred section to customize designs, sizes and layouts that fit your application perfectly
- Extremely deep, vibrant colors
- Sharp lines
- High photo-quality prints
- Easy to clean and maintain
- · Water, stain and scratch-resistant
- · Durable, tested for no color fading