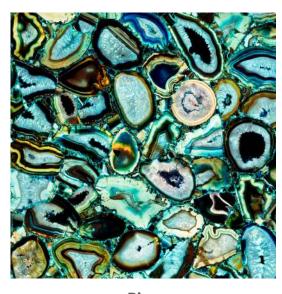

## Earth Tales Vol. I

Panels from the series are high quality prints laminated between 2 layers of glass, making them a wonderful substitute for real stone in applications requiring lightweight and backlit properties. Panels are also available for configuration in size, scale and orientation, as well as translucency and reflectivity, making them extremely versatile for a wide range of applications.

#### **HIGHLIGHTS**

- Suitable for interior and exterior applications
- Great substitute for real stone,
  especially for applications that
  require lightweight properties (e.g.
  skylights) and backlit applications
  (e.g. bar counters, feature walls)
- Enjoy the full length of stone or zoom into your preferred section to customize designs, sizes and layouts that fit your application perfectly
- Extremely deep, vibrant colors
- Sharp lines
- High photo-quality prints
- Easy to clean and maintain
- · Water, stain and scratch-resistant
- · Durable, tested for no color fading