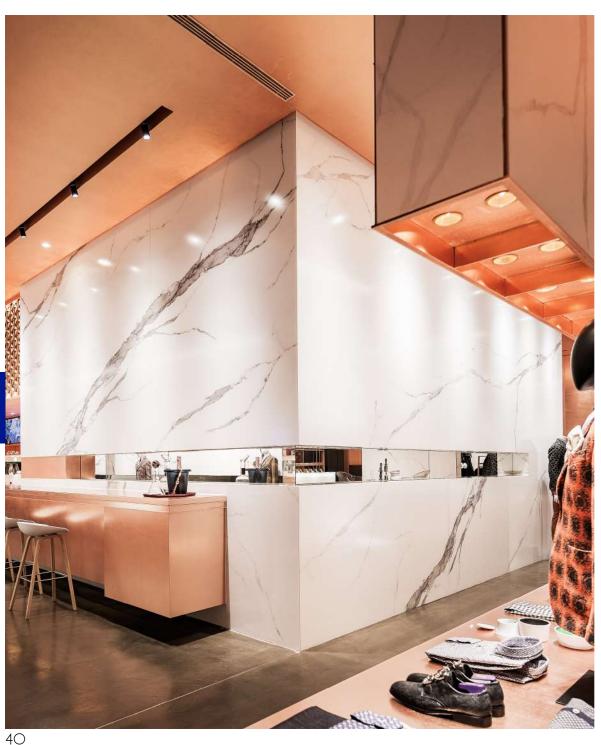

## Earth Tales Vol. II

Beautiful marble prints series with a European touch. Through this collection, Synergraphic captures the natural beauty of mineral crystals and stones and makes them available to the world of architecture and interiors in glass form.

#### HIGHLIGHTS

- Suitable for interior and exterior applications
- Great substitute for real stone, especially for applications that require lightweight properties (e.g. skylights)
- Can be used in full length or zoomed into preferred section to customize designs, sizes and layouts fitting to an application
- Extremely deep, vibrant colours
- · High photo-quality prints
- Easy to clean and maintain
- Water, stain and scratch-resistant
- Durable, tested for no colour fading
- Heat resistant, suitable for applications such as backsplashes
- Highly functional and decorative