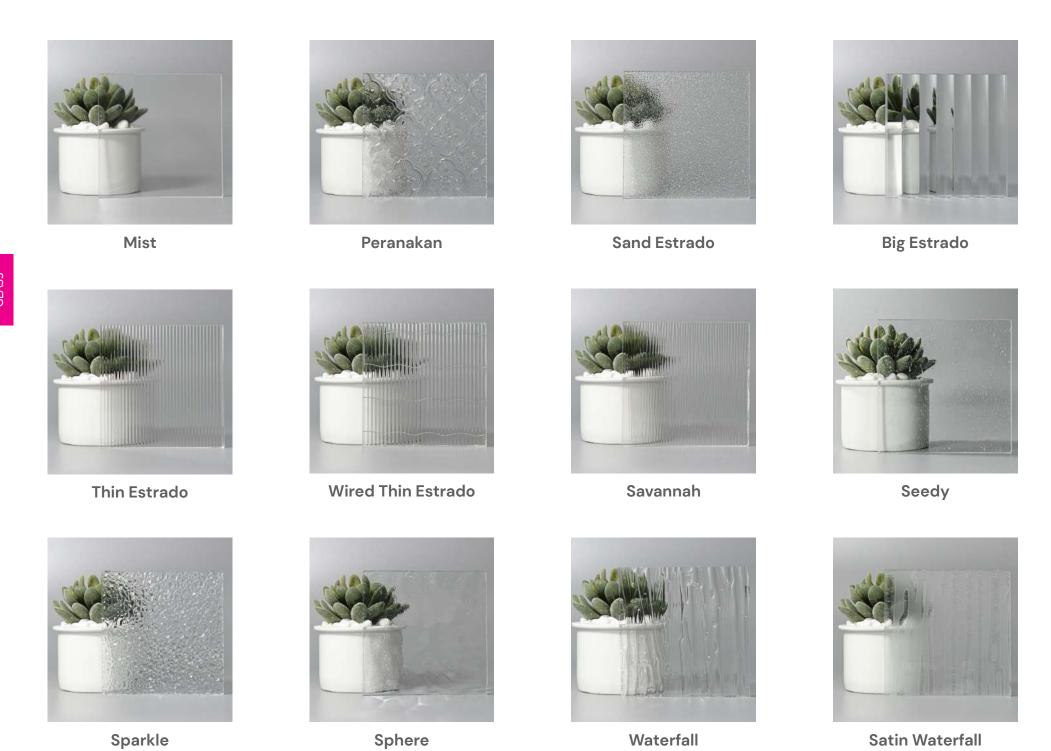

## Patterned Glass

Patterned Glass is made by pressing semi-molten glass between two metal rollers to imprint a pattern. It has texture on one side and is smooth on the reverse. It is lightweight, decorative, affordable highly functional in transmitting diffused light while maintaining privacy.

Different patterns create different levels of obscurity and privacy, giving it perfect functionality and versatile decoration for a wide range of applications. Additional processes of acid-etching, colouring, printing and laminating offer even greater possibilities in decoration and application.

#### TECHNICAL INFORMATION

• Sheet Size: 1800 x 2400mm

• Thickness: Ranges from 5 to 7mm