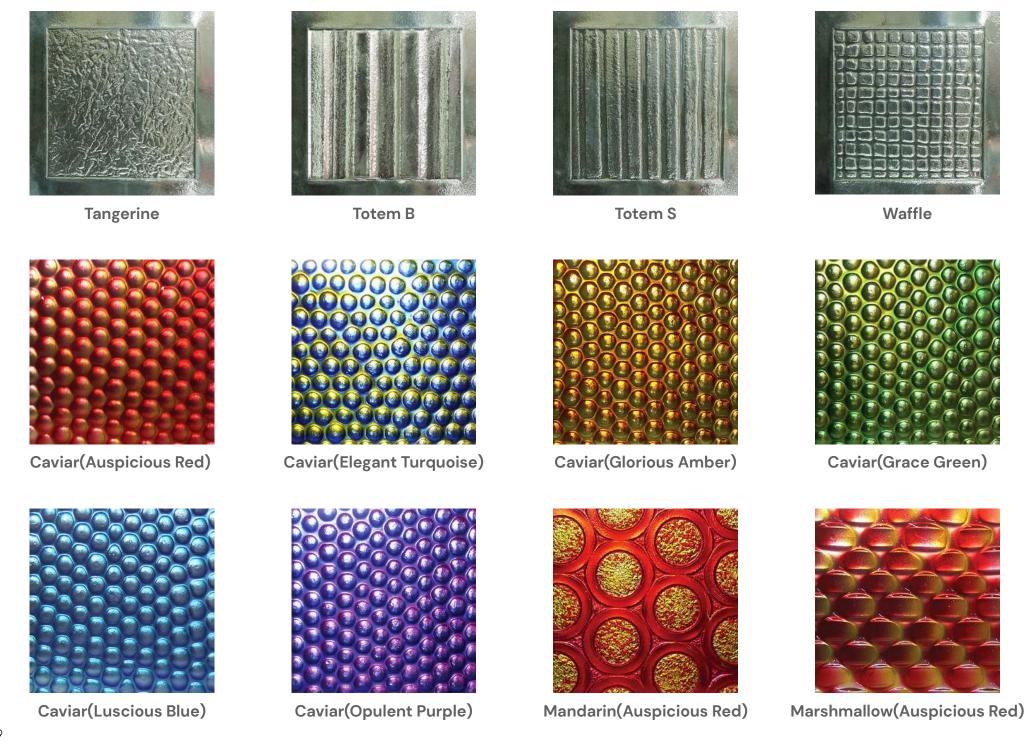

## Patterned Glass

Patterned Glass is made by pressing semi-molten glass between two metal rollers to imprint a pattern. It has texture on one side and is smooth on the reverse. It is lightweight, decorative, affordable highly functional in transmitting diffused light while maintaining privacy.

Different patterns create different levels of obscurity and privacy, giving it perfect functionality and versatile decoration for a wide range of applications. Additional processes of acid-etching, colouring, printing and laminating offer even greater possibilities in decoration and application.

#### ADDITIONAL FINISHING OPTIONS

- Lamination (With Clear/ Tinted Glass/ Mirrors)
- Colours (Full or Gradient, Translucency customisable)
- Artist-applied effects

Hammered

PG Additional Finishes-00

**PG Additional Finishes-01** 