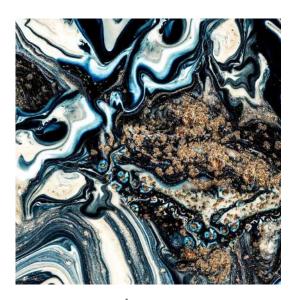

## Earth Tales Vol. I

Panels from the series are high quality prints laminated between 2 layers of glass, making them a wonderful substitute for real stone in applications requiring lightweight and backlit properties. Panels are also available for configuration in size, scale and orientation, as well as translucency and reflectivity, making them extremely versatile for a wide range of applications.

### SPECS

- High Resolution Graphic Interlayer
   laminated between two pieces of glass
- Maximum size: 1570 mm x Length;
   Larger custom sizes to enquire
- Thickness: Min. 5+5mm
- Material: Tempered/Non-tempered,
   Clear/low-iron glass

#### **HIGHLIGHTS**

- Suitable for interior and exterior applications
- Great substitute for real stone,
  especially for applications that
  require lightweight properties (e.g.
  skylights) and backlit applications
  (e.g. bar counters, feature walls)
- Enjoy the full length of stone or zoom into your preferred section to customize designs, sizes and layouts that fit your application perfectly
- Extremely deep, vibrant colors
- Sharp lines
- High photo-quality prints
- Easy to clean and maintain
- · Water, stain and scratch-resistant
- · Durable, tested for no color fading