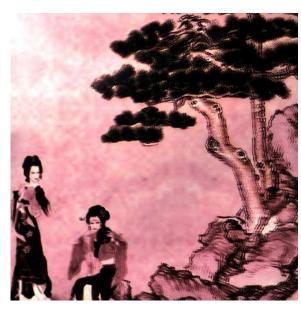

### Chinoiserie

This collections is characterised by the use of Chinese motifs and symbols. Patterns and motifs can be created in various color schemes, laid out for your exact interior, with option of gilded backing, hand-applied by our artisans.

Blossom

**Court Ladies** 

CS-01