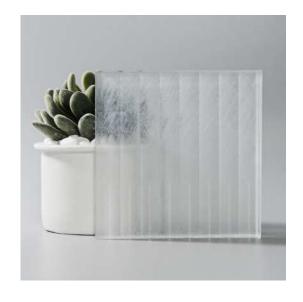

## Patterned Glass

Patterned Glass is made by pressing semi-molten glass between two metal rollers to imprint a pattern. It has texture on one side and is smooth on the reverse. It is lightweight, decorative, affordable highly functional in transmitting diffused light while maintaining privacy.

Different patterns create different levels of obscurity and privacy, giving it perfect functionality and versatile decoration for a wide range of applications. Additional processes of acid-etching, colouring, printing and laminating offer even greater possibilities in decoration and application.