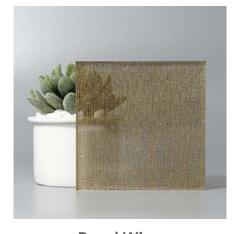

## LUXE SERIES

Fine luxury represented in glass

1500 x 2800 mm

### MIN THICKNESS

5 + 5 mm

Luxe Bronze

Luxe Champagne

Luxe Gold