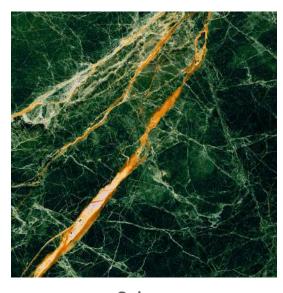

## Earth Tales Vol. I

Panels from the series are high quality prints laminated between 2 layers of glass, making them a wonderful substitute for real stone in applications requiring lightweight and backlit properties. Panels are also available for configuration in size, scale and orientation, as well as translucency and reflectivity, making them extremely versatile for a wide range of applications.

### SPECS

- High Resolution Graphic Interlayer
   laminated between two pieces of glass
- Maximum size: 1570 mm x Length;
   Larger custom sizes to enquire
- Thickness: Min. 5+5mm
- Material: Tempered/Non-tempered,
   Clear/low-iron glass

#### **HIGHLIGHTS**

- Suitable for interior and exterior applications
- Great substitute for real stone,
  especially for applications that
  require lightweight properties (e.g.
  skylights) and backlit applications
  (e.g. bar counters, feature walls)
- Enjoy the full length of stone or zoom into your preferred section to customize designs, sizes and layouts that fit your application perfectly
- Extremely deep, vibrant colors
- Sharp lines
- High photo-quality prints
- Easy to clean and maintain
- · Water, stain and scratch-resistant
- · Durable, tested for no color fading