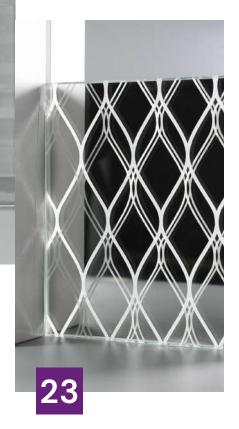

## Patterned Glass

Patterned Glass is made by pressing semi-molten glass between two metal rollers to imprint a pattern. It has texture on one side and is smooth on the reverse. It is lightweight, decorative, affordable highly functional in transmitting diffused light while maintaining privacy.

Different patterns create different levels of obscurity and privacy, giving it perfect functionality and versatile decoration for a wide range of applications. Additional processes of acid-etching, colouring, printing and laminating offer even greater possibilities in decoration and application.

#### TECHNICAL INFORMATION

• Sheet Size: 1800 x 2400mm

• Thickness: Ranges from 5 to 7mm