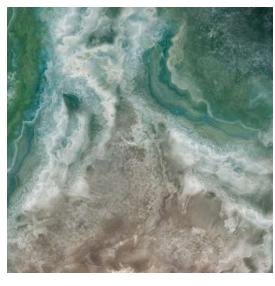

## Earth Tales Vol. I

Panels from the series are high quality prints laminated between 2 layers of glass, making them a wonderful substitute for real stone in applications requiring lightweight and backlit properties. Panels are also available for configuration in size, scale and orientation, as well as translucency and reflectivity, making them extremely versatile for a wide range of applications.

#### **HIGHLIGHTS**

- Suitable for interior and exterior applications
- Great substitute for real stone,
  especially for applications that
  require lightweight properties (e.g.
  skylights) and backlit applications
  (e.g. bar counters, feature walls)
- Enjoy the full length of stone or zoom into your preferred section to customize designs, sizes and layouts that fit your application perfectly
- Extremely deep, vibrant colors
- Sharp lines
- High photo-quality prints
- Easy to clean and maintain
- · Water, stain and scratch-resistant
- · Durable, tested for no color fading