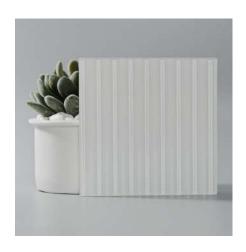

## Patterned Glass

Patterned Glass is made by pressing semi-molten glass between two metal rollers to imprint a pattern. It has texture on one side and is smooth on the reverse. It is lightweight, decorative, affordable highly functional in transmitting diffused light while maintaining privacy.

Different patterns create different levels of obscurity and privacy, giving it perfect functionality and versatile decoration for a wide range of applications. Additional processes of acid-etching, colouring, printing and laminating offer even greater possibilities in decoration and application.

#### TECHNICAL INFORMATION

• Sheet Size: 1800 x 2400mm

• Thickness: Ranges from 5 to 7mm