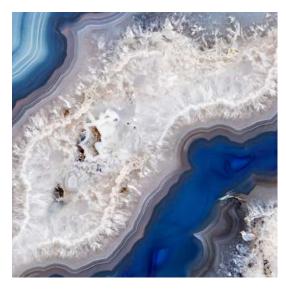

## Earth Tales Vol. II

Beautiful marble prints series with a European touch. Through this collection, Synergraphic captures the natural beauty of mineral crystals and stones and makes them available to the world of architecture and interiors in glass form.

#### HIGHLIGHTS

- Suitable for interior and exterior applications
- Great substitute for real stone, especially for applications that require lightweight properties (e.g. skylights)
- Can be used in full length or zoomed into preferred section to customize designs, sizes and layouts fitting to an application
- Extremely deep, vibrant colours
- · High photo-quality prints
- Easy to clean and maintain
- Water, stain and scratch-resistant
- Durable, tested for no colour fading
- Heat resistant, suitable for applications such as backsplashes
- Highly functional and decorative