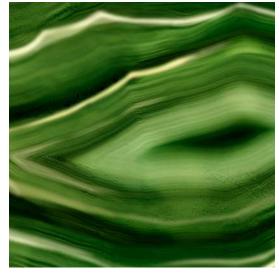

## Earth Tales Vol. II

Beautiful marble prints series with a European touch. Through this collection, Synergraphic captures the natural beauty of mineral crystals and stones and makes them available to the world of architecture and interiors in glass form.

#### **SPECS**

- Description: High resolution graphic prints on glass
- Maximum Size: 1800 mm x 3600 mm, Larger custom sizes possible
- Thickness: Monolithic (6 / 8 / 10mm),
   Laminated (5+5 / 6+6mm)
- Technical Specs: Tempered or toughened glass conforming to BS EN 12150, BS EN 12150-1:2015, ANSI Z97.1-2015 and CPSC 16 CFR 1201 standards
- Viewing: 1-sided / 2-sided
- Surface Treatment: Polish / Matte
- Holes & Notches: Holes in tempered glass must be drilled before heat processing. Size of hole should be greater than or equal to the glass thickness and must be located with a minimum distance of 30mm from any edge.
- Notes: Glass configuration is to be advised depending on application and size of panel required.

#### HIGHLIGHTS

- Suitable for interior and exterior applications
- Great substitute for real stone, especially for applications that require lightweight properties (e.g. skylights)
- Can be used in full length or zoomed into preferred section to customize designs, sizes and layouts fitting to an application
- Extremely deep, vibrant colours
- · High photo-quality prints
- Easy to clean and maintain
- Water, stain and scratch-resistant
- Durable, tested for no colour fading
- Heat resistant, suitable for applications such as backsplashes
- Highly functional and decorative