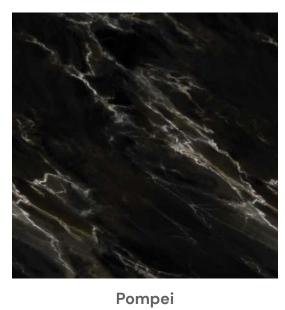

## Earth Tales Vol. II

Beautiful marble prints series with a European touch. Through this collection, Synergraphic captures the natural beauty of mineral crystals and stones and makes them available to the world of architecture and interiors in glass form.

#### **SPECS**

- Description: High resolution graphic prints on glass
- Maximum Size: 1800 mm x 3600 mm, Larger custom sizes possible
- Thickness: Monolithic (6 / 8 / 10mm),
   Laminated (5+5 / 6+6mm)
- Technical Specs: Tempered or toughened glass conforming to BS EN 12150, BS EN 12150-1:2015, ANSI Z97.1-2015 and CPSC 16 CFR 1201 standards
- Viewing: 1-sided / 2-sided
- Surface Treatment: Polish / Matte
- Holes & Notches: Holes in tempered glass must be drilled before heat processing. Size of hole should be greater than or equal to the glass thickness and must be located with a minimum distance of 30mm from any edge.
- Notes: Glass configuration is to be advised depending on application and size of panel required.

#### HIGHLIGHTS

- Suitable for interior and exterior applications
- Great substitute for real stone, especially for applications that require lightweight properties (e.g. skylights)
- Can be used in full length or zoomed into preferred section to customize designs, sizes and layouts fitting to an application
- Extremely deep, vibrant colours
- · High photo-quality prints
- Easy to clean and maintain
- Water, stain and scratch-resistant
- Durable, tested for no colour fading
- Heat resistant, suitable for applications such as backsplashes
- Highly functional and decorative