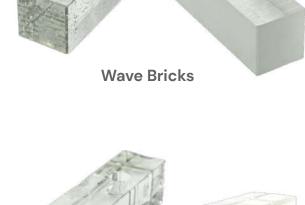

#### ADDITIONAL FINISHING

- Engraving of text and graphics
- Surface treatment such as painting, mirroring and texturing
- Drilling holes

Wave Bricks

Clean Bricks

**Polished Bricks** 

**Organic Bricks** 