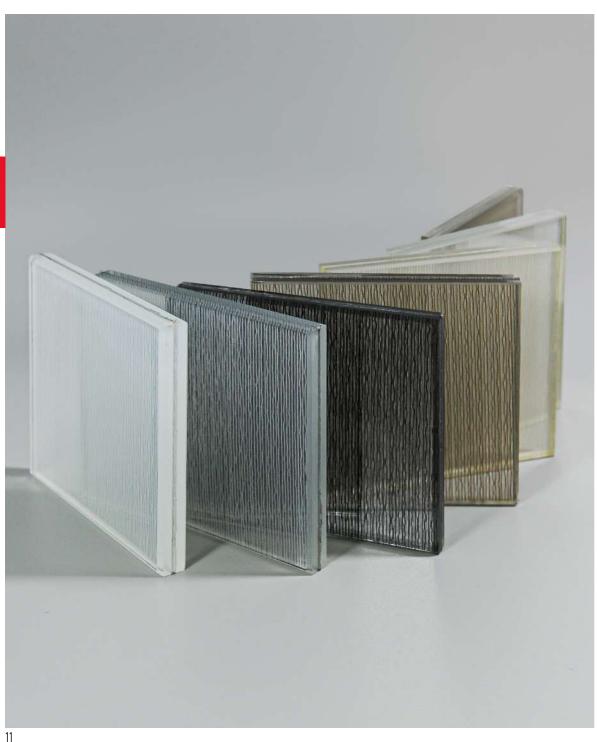

## Patterned Glass

Patterned Glass is made by pressing semi-molten glass between two metal rollers to imprint a pattern. It has texture on one side and is smooth on the reverse. It is lightweight, decorative, affordable highly functional in transmitting diffused light while maintaining privacy.

Different patterns create different levels of obscurity and privacy, giving it perfect functionality and versatile decoration for a wide range of applications. Additional processes of acid-etching, colouring, printing and laminating offer even greater possibilities in decoration and application.

#### TECHNICAL INFORMATION

• Sheet Size: 1800 x 2400mm

• Thickness: Ranges from 5 to 7mm