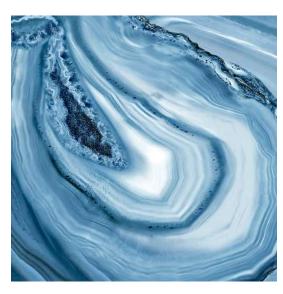

## Earth Tales Vol. I

Panels from the series are high quality prints laminated between 2 layers of glass, making them a wonderful substitute for real stone in applications requiring lightweight and backlit properties. Panels are also available for configuration in size, scale and orientation, as well as translucency and reflectivity, making them extremely versatile for a wide range of applications.

#### **HIGHLIGHTS**

- Suitable for interior and exterior applications
- Great substitute for real stone,
  especially for applications that
  require lightweight properties (e.g.
  skylights) and backlit applications
  (e.g. bar counters, feature walls)
- Enjoy the full length of stone or zoom into your preferred section to customize designs, sizes and layouts that fit your application perfectly
- Extremely deep, vibrant colors
- Sharp lines
- High photo-quality prints
- Easy to clean and maintain
- · Water, stain and scratch-resistant
- · Durable, tested for no color fading