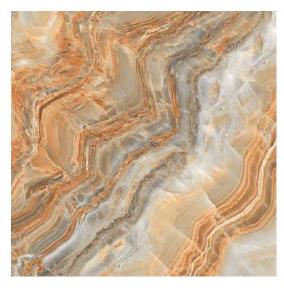

## Earth Tales Vol. II

Beautiful marble prints series with a European touch. Through this collection, Synergraphic captures the natural beauty of mineral crystals and stones and makes them available to the world of architecture and interiors in glass form.

#### **SPECS**

- Description: High resolution graphic prints on glass
- Maximum Size: 1800 mm x 3600 mm, Larger custom sizes possible
- Thickness: Monolithic (6 / 8 / 10mm),
   Laminated (5+5 / 6+6mm)
- Technical Specs: Tempered or toughened glass conforming to BS EN 12150, BS EN 12150-1:2015, ANSI Z97.1-2015 and CPSC 16 CFR 1201 standards
- Viewing: 1-sided / 2-sided
- Surface Treatment: Polish / Matte
- Holes & Notches: Holes in tempered glass must be drilled before heat processing. Size of hole should be greater than or equal to the glass thickness and must be located with a minimum distance of 30mm from any edge.
- Notes: Glass configuration is to be advised depending on application and size of panel required.

#### HIGHLIGHTS

- Suitable for interior and exterior applications
- Great substitute for real stone, especially for applications that require lightweight properties (e.g. skylights)
- Can be used in full length or zoomed into preferred section to customize designs, sizes and layouts fitting to an application
- Extremely deep, vibrant colours
- · High photo-quality prints
- Easy to clean and maintain
- Water, stain and scratch-resistant
- Durable, tested for no colour fading
- Heat resistant, suitable for applications such as backsplashes
- Highly functional and decorative