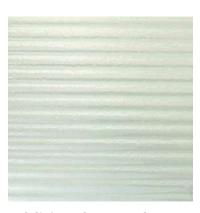

## Patterned Glass

Patterned Glass is made by pressing semi-molten glass between two metal rollers to imprint a pattern. It has texture on one side and is smooth on the reverse. It is lightweight, decorative, affordable highly functional in transmitting diffused light while maintaining privacy.

Different patterns create different levels of obscurity and privacy, giving it perfect functionality and versatile decoration for a wide range of applications. Additional processes of acid-etching, colouring, printing and laminating offer even greater possibilities in decoration and application.

#### TECHNICAL INFORMATION

• Sheet Size: 1800 x 2400mm

• Thickness: Ranges from 5 to 7mm