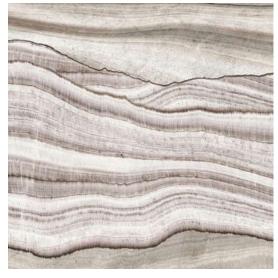

## Earth Tales Vol. II

Beautiful marble prints series with a European touch. Through this collection, Synergraphic captures the natural beauty of mineral crystals and stones and makes them available to the world of architecture and interiors in glass form.

#### HIGHLIGHTS

- Suitable for interior and exterior applications
- Great substitute for real stone, especially for applications that require lightweight properties (e.g. skylights)
- Can be used in full length or zoomed into preferred section to customize designs, sizes and layouts fitting to an application
- Extremely deep, vibrant colours
- · High photo-quality prints
- Easy to clean and maintain
- Water, stain and scratch-resistant
- Durable, tested for no colour fading
- Heat resistant, suitable for applications such as backsplashes
- Highly functional and decorative