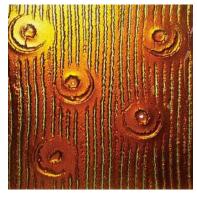

## Kilnformed Glass

Kiln formed glass is created using a warm glass working technique, which produces a variation of textures and patterns while the glass is warm and malleable.

Our range of kilnformed glass designs are suitable for partitions, furniture, water features, lightboxes, doors, ceilings, artworks, feature walls and can be tiled or used as entire panel. These can act as a canvas for additional paintwork in transparent, opaque, metallic or metalysed colors.

- Size: Customisable
- Thickness: 5mm 19mm, depending on panel size required
- Some designs have more relief than others

Mashmallow(Graceful Green)

**Metallic Blue** 

**Metallic Bronze** 

**Metallic Green** 