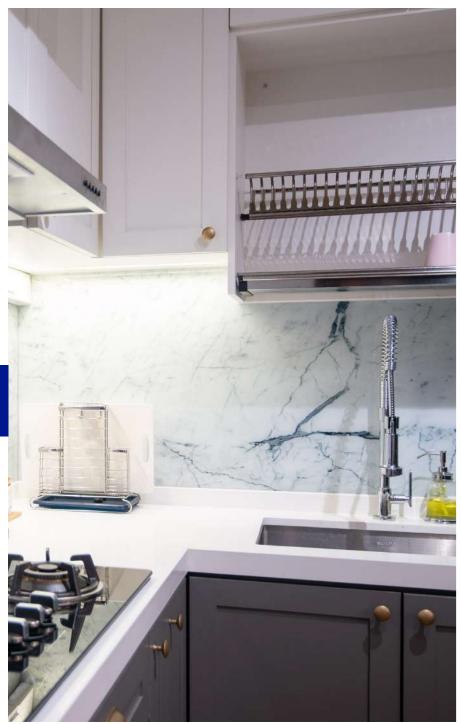

## Earth Tales Vol. I

Panels from the series are high quality prints laminated between 2 layers of glass, making them a wonderful substitute for real stone in applications requiring lightweight and backlit properties. Panels are also available for configuration in size, scale and orientation, as well as translucency and reflectivity, making them extremely versatile for a wide range of applications.

#### **HIGHLIGHTS**

- Suitable for interior and exterior applications
- Great substitute for real stone,
  especially for applications that
  require lightweight properties (e.g.
  skylights) and backlit applications
  (e.g. bar counters, feature walls)
- Enjoy the full length of stone or zoom into your preferred section to customize designs, sizes and layouts that fit your application perfectly
- Extremely deep, vibrant colors
- Sharp lines
- High photo-quality prints
- Easy to clean and maintain
- · Water, stain and scratch-resistant
- · Durable, tested for no color fading