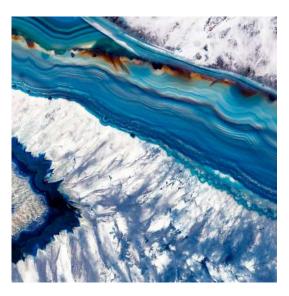

## Earth Tales Vol. II

Beautiful marble prints series with a European touch. Through this collection, Synergraphic captures the natural beauty of mineral crystals and stones and makes them available to the world of architecture and interiors in glass form.

#### **SPECS**

- Description: High resolution graphic prints on glass
- Maximum Size: 1800 mm x 3600 mm, Larger custom sizes possible
- Thickness: Monolithic (6 / 8 / 10mm),
   Laminated (5+5 / 6+6mm)
- Technical Specs: Tempered or toughened glass conforming to BS EN 12150, BS EN 12150-1:2015, ANSI Z97.1-2015 and CPSC 16 CFR 1201 standards
- Viewing: 1-sided / 2-sided
- Surface Treatment: Polish / Matte
- Holes & Notches: Holes in tempered glass must be drilled before heat processing. Size of hole should be greater than or equal to the glass thickness and must be located with a minimum distance of 30mm from any edge.
- Notes: Glass configuration is to be advised depending on application and size of panel required.

#### HIGHLIGHTS

- Suitable for interior and exterior applications
- Great substitute for real stone, especially for applications that require lightweight properties (e.g. skylights)
- Can be used in full length or zoomed into preferred section to customize designs, sizes and layouts fitting to an application
- Extremely deep, vibrant colours
- · High photo-quality prints
- Easy to clean and maintain
- Water, stain and scratch-resistant
- Durable, tested for no colour fading
- Heat resistant, suitable for applications such as backsplashes
- Highly functional and decorative