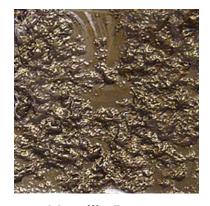

## Kilnformed Glass

Kiln formed glass is created using a warm glass working technique, which produces a variation of textures and patterns while the glass is warm and malleable.

Our range of kilnformed glass designs are suitable for partitions, furniture, water features, lightboxes, doors, ceilings, artworks, feature walls and can be tiled or used as entire panel. These can act as a canvas for additional paintwork in transparent, opaque, metallic or metalysed colors.

- Size: Customisable
- Thickness: 5mm 19mm, depending on panel size required
- Some designs have more relief than others

Mashmallow(Graceful Green)

**Metallic Blue** 

**Metallic Bronze** 

**Metallic Green** 

**Metallic Silver** 

Olive(Luscious Turquoise)

Persimmon(Glorious Amber)

**Additional Cast Glass 01** 

**Additional Cast Glass 02** 

**Additional Cast Glass 03** 