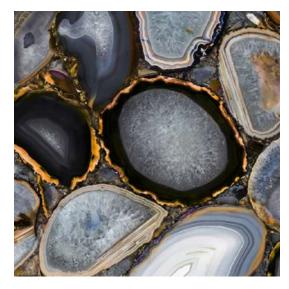

## Earth Tales Vol. II

Beautiful marble prints series with a European touch. Through this collection, Synergraphic captures the natural beauty of mineral crystals and stones and makes them available to the world of architecture and interiors in glass form.

#### HIGHLIGHTS

- Suitable for interior and exterior applications
- Great substitute for real stone, especially for applications that require lightweight properties (e.g. skylights)
- Can be used in full length or zoomed into preferred section to customize designs, sizes and layouts fitting to an application
- Extremely deep, vibrant colours
- · High photo-quality prints
- Easy to clean and maintain
- Water, stain and scratch-resistant
- Durable, tested for no colour fading
- Heat resistant, suitable for applications such as backsplashes
- Highly functional and decorative