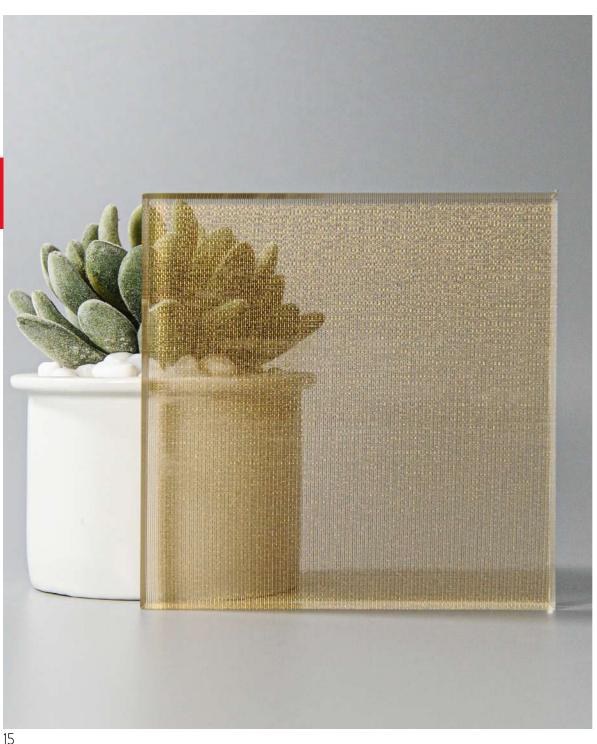

## LamiArt

Multi-functional and decorative laminated glass with interlayer substrates to accentuate textures and colors, creating a sense of depth and elegance that endures.

## ROYAL SERIES

Offers designs that are absolutely elegant and majestic

1600 x 2800 mm

5 + 5 mm

Royal Ash

**Royal Earth** 

Royal Gold

Royal Pearl