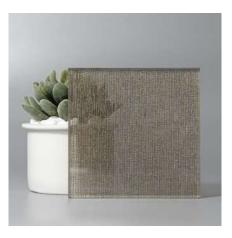

### WEAVE SERIES

Illusion panels that softly transform the way the light falls for breathable space with a gentle sheen for privacy

1400 x 2800 mm

5 + 5 mm

Pure Mist Noir

Caves Mercury

# LamiArt