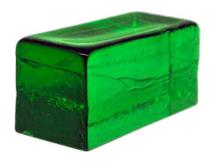

### Glass Bricks

Glass pieces that can be stacked in their modular units into indoor or outdoor features

## Glass Bricks

Glass elements that can be stacked in their modular units into indoor or outdoor features such as lighting columns, counters, partitions, walls and more.

### CUSTOMISATION OPTIONS

- Dimensions
- Colors (Plain or mixed)
- Forms / Shapes