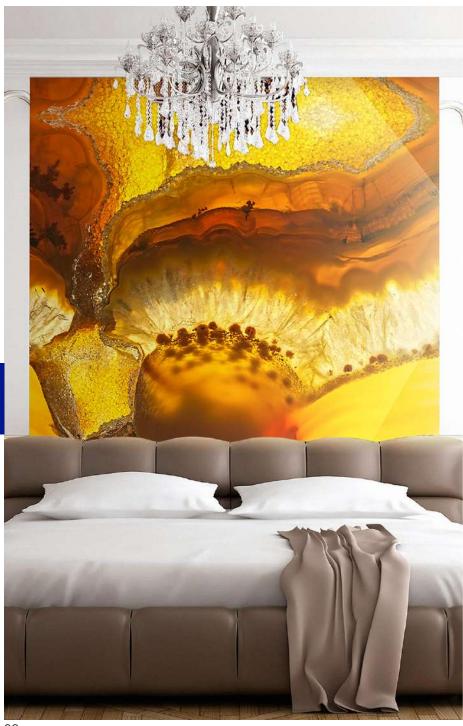

## Earth Tales Vol. I

Panels from the series are high quality prints laminated between 2 layers of glass, making them a wonderful substitute for real stone in applications requiring lightweight and backlit properties. Panels are also available for configuration in size, scale and orientation, as well as translucency and reflectivity, making them extremely versatile for a wide range of applications.

#### **HIGHLIGHTS**

- Suitable for interior and exterior applications
- Great substitute for real stone,
  especially for applications that
  require lightweight properties (e.g.
  skylights) and backlit applications
  (e.g. bar counters, feature walls)
- Enjoy the full length of stone or zoom into your preferred section to customize designs, sizes and layouts that fit your application perfectly
- Extremely deep, vibrant colors
- Sharp lines
- High photo-quality prints
- Easy to clean and maintain
- · Water, stain and scratch-resistant
- · Durable, tested for no color fading