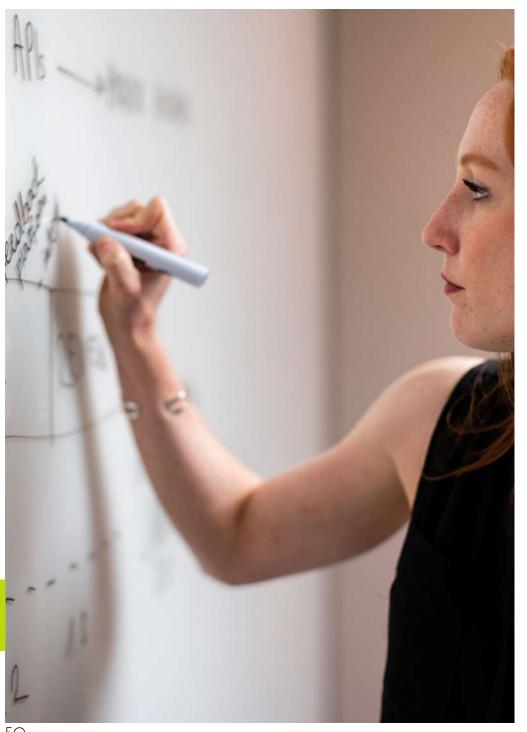

### Bianca Boards

The newest version of the traditional whiteboards – clean, sleek glass writing boards offering the best writing and projection experience for your office, classroom, boardroom and your other living spaces.

# ANTI-GLARE SURFACE FOR BETTER WRITING OR IMAGE DEFINITION

Level up your traditional whiteboards with something more refined and functional. Choose a Bianca Board for a clean, efficient writing surface or for a high-definition projector screen.