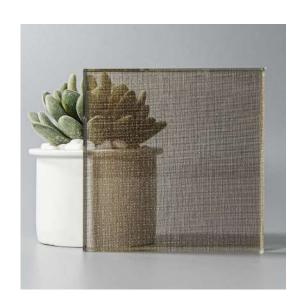

## LamiArt

Multi-functional and decorative laminated glass with interlayer substrates to accentuate textures and colors, creating a sense of depth and elegance that endures.

### WEAVE SERIES

Illusion panels that softly transform the way the light falls for breathable space with a gentle sheen for privacy

1400 x 2800 mm

5 + 5 mm

Pure Mist Noir

Caves Mercury