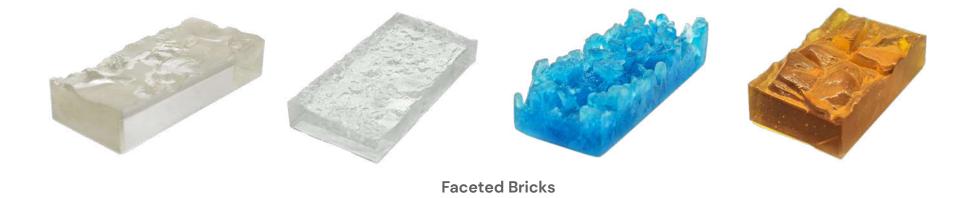

#### ADDITIONAL FINISHING

- Engraving of text and graphics
- Surface treatment such as painting, mirroring and texturing
- Drilling holes

Wave Bricks

Clean Bricks

**Polished Bricks** 

**Organic Bricks** 