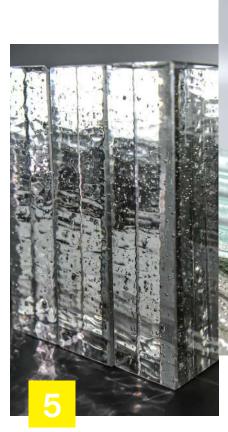

## Glass Bricks

Glass elements that can be stacked in their modular units into indoor or outdoor features such as lighting columns, counters, partitions, walls and more.

#### TECHNICAL INFORMATION

- Glass cast into a variety of solid and regular forms
- Installation method to be advised by our Project & Engineering team, depending on your overall size, brick selection and application

### CUSTOMISATION OPTIONS

- Dimensions
- Colors (Plain or mixed)
- Forms / Shapes

#### ADDITIONAL FINISHING

- Engraving of text and graphics
- Surface treatment such as painting, mirroring and texturing
- Drilling holes

Wave Bricks

Clean Bricks

**Polished Bricks** 

**Organic Bricks** 