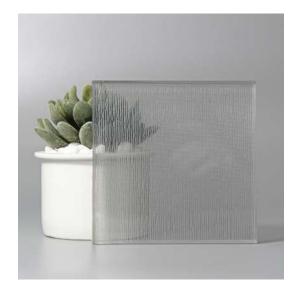

### WEAVE SERIES

Illusion panels that softly transform the way the light falls for breathable space with a gentle sheen for privacy

1400 x 2800 mm

5 + 5 mm

Pure Mist Noir

Caves Mercury

# LamiArt