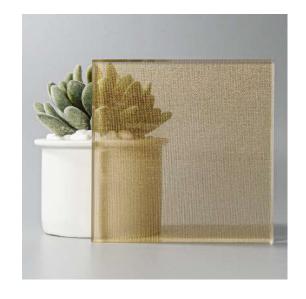

## LUXE SERIES

Fine luxury represented in glass

1500 x 2800 mm

### MIN THICKNESS

5 + 5 mm

Luxe Bronze

Luxe Champagne

Luxe Gold