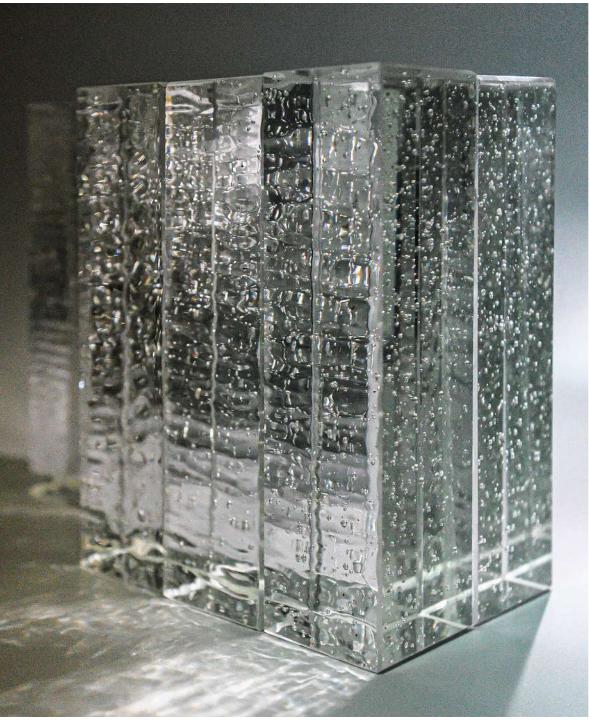

## Glass Bricks

Glass elements that can be stacked in their modular units into indoor or outdoor features such as lighting columns, counters, partitions, walls and more.

#### TECHNICAL INFORMATION

- Glass cast into a variety of solid and regular forms
- Installation method to be advised by our Project & Engineering team, depending on your overall size, brick selection and application

### CUSTOMISATION OPTIONS

- Dimensions
- Colors (Plain or mixed)
- Forms / Shapes

#### ADDITIONAL FINISHING

- Engraving of text and graphics
- Surface treatment such as painting, mirroring and texturing
- Drilling holes

Wave Bricks

Clean Bricks

**Polished Bricks** 

**Organic Bricks** 