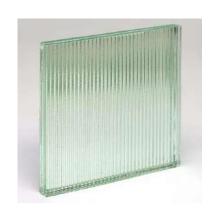

## Patterned Glass

Patterned Glass is made by pressing semi-molten glass between two metal rollers to imprint a pattern. It has texture on one side and is smooth on the reverse. It is lightweight, decorative, affordable highly functional in transmitting diffused light while maintaining privacy.

Different patterns create different levels of obscurity and privacy, giving it perfect functionality and versatile decoration for a wide range of applications. Additional processes of acid-etching, colouring, printing and laminating offer even greater possibilities in decoration and application.

#### TECHNICAL INFORMATION

• Sheet Size: 1800 x 2400mm

• Thickness: Ranges from 5 to 7mm