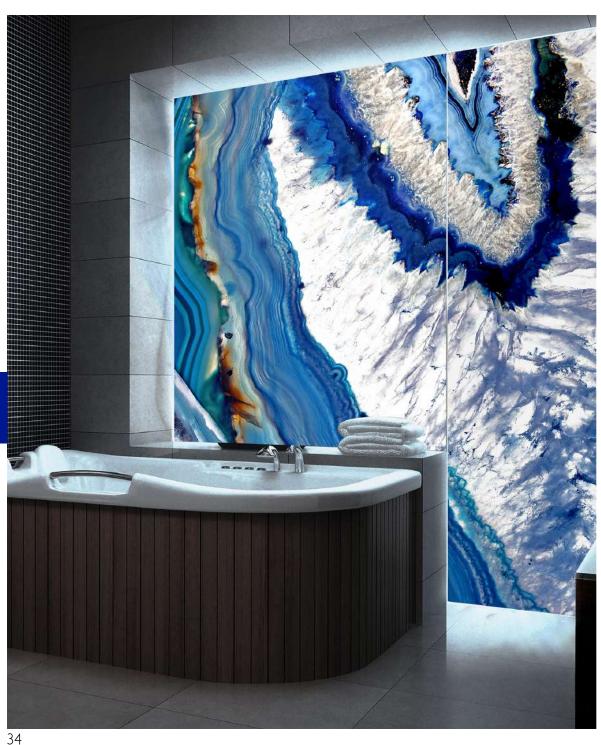

## Earth Tales Vol. I

Panels from the series are high quality prints laminated between 2 layers of glass, making them a wonderful substitute for real stone in applications requiring lightweight and backlit properties. Panels are also available for configuration in size, scale and orientation, as well as translucency and reflectivity, making them extremely versatile for a wide range of applications.

#### **HIGHLIGHTS**

- Suitable for interior and exterior applications
- Great substitute for real stone,
  especially for applications that
  require lightweight properties (e.g.
  skylights) and backlit applications
  (e.g. bar counters, feature walls)
- Enjoy the full length of stone or zoom into your preferred section to customize designs, sizes and layouts that fit your application perfectly
- Extremely deep, vibrant colors
- Sharp lines
- High photo-quality prints
- Easy to clean and maintain
- · Water, stain and scratch-resistant
- · Durable, tested for no color fading