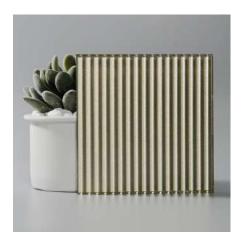

## Patterned Glass

Patterned Glass is made by pressing semi-molten glass between two metal rollers to imprint a pattern. It has texture on one side and is smooth on the reverse. It is lightweight, decorative, affordable highly functional in transmitting diffused light while maintaining privacy.

Different patterns create different levels of obscurity and privacy, giving it perfect functionality and versatile decoration for a wide range of applications. Additional processes of acid-etching, colouring, printing and laminating offer even greater possibilities in decoration and application.

#### TECHNICAL INFORMATION

• Sheet Size: 1800 x 2400mm

• Thickness: Ranges from 5 to 7mm