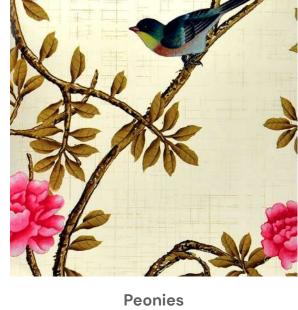

## Earth Tales

High quality stone prints laminated between 2 layers of glass

## Earth Tales Vol. I

Panels from the series are high quality prints laminated between 2 layers of glass, making them a wonderful substitute for real stone in applications requiring lightweight and backlit properties. Panels are also available for configuration in size, scale and orientation, as well as translucency and reflectivity, making them extremely versatile for a wide range of applications.