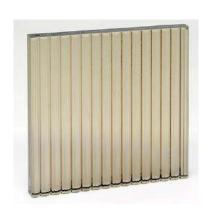

## Kilnformed Glass

Kiln formed glass is created using a warm glass working technique, which produces a variation of textures and patterns while the glass is warm and malleable.

Our range of kilnformed glass designs are suitable for partitions, furniture, water features, lightboxes, doors, ceilings, artworks, feature walls and can be tiled or used as entire panel. These can act as a canvas for additional paintwork in transparent, opaque, metallic or metalysed colors.

- Size: Customisable
- Thickness: 5mm 19mm, depending on panel size required
- Some designs have more relief than others

Mashmallow(Graceful Green)

**Metallic Blue** 

**Metallic Bronze** 

**Metallic Green** 