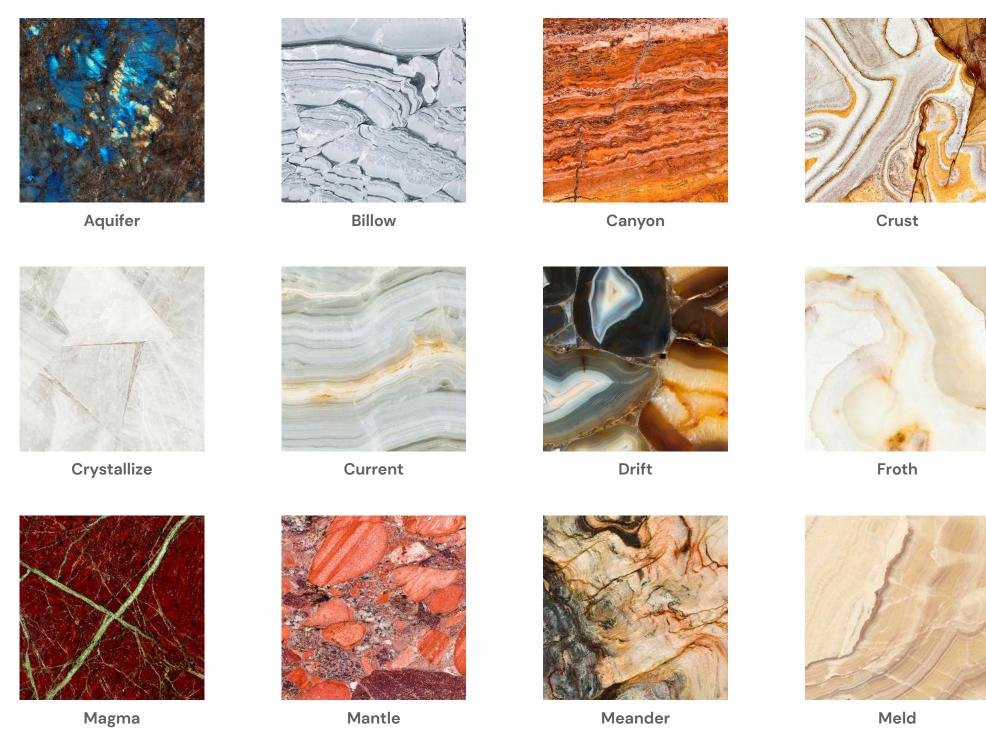

## Earth Tales Vol. II

Beautiful marble prints series with a European touch. Through this collection, Synergraphic captures the natural beauty of mineral crystals and stones and makes them available to the world of architecture and interiors in glass form.

#### HIGHLIGHTS

- Suitable for interior and exterior applications
- Great substitute for real stone, especially for applications that require lightweight properties (e.g. skylights)
- Can be used in full length or zoomed into preferred section to customize designs, sizes and layouts fitting to an application
- Extremely deep, vibrant colours
- · High photo-quality prints
- Easy to clean and maintain
- Water, stain and scratch-resistant
- Durable, tested for no colour fading
- Heat resistant, suitable for applications such as backsplashes
- Highly functional and decorative