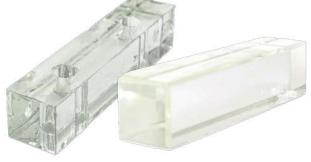

### Glass Bricks

Glass pieces that can be stacked in their modular units into indoor or outdoor features

## Glass Bricks

Glass elements that can be stacked in their modular units into indoor or outdoor features such as lighting columns, counters, partitions, walls and more.

#### ADDITIONAL FINISHING

- Engraving of text and graphics
- Surface treatment such as painting, mirroring and texturing
- Drilling holes

Wave Bricks

Clean Bricks

**Polished Bricks** 

**Organic Bricks** 