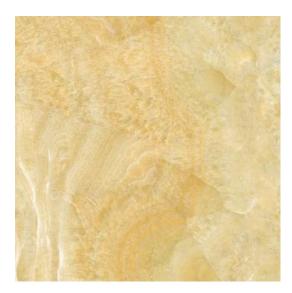

## Earth Tales Vol. II

Beautiful marble prints series with a European touch. Through this collection, Synergraphic captures the natural beauty of mineral crystals and stones and makes them available to the world of architecture and interiors in glass form.

#### HIGHLIGHTS

- Suitable for interior and exterior applications
- Great substitute for real stone, especially for applications that require lightweight properties (e.g. skylights)
- Can be used in full length or zoomed into preferred section to customize designs, sizes and layouts fitting to an application
- Extremely deep, vibrant colours
- · High photo-quality prints
- Easy to clean and maintain
- Water, stain and scratch-resistant
- Durable, tested for no colour fading
- Heat resistant, suitable for applications such as backsplashes
- Highly functional and decorative