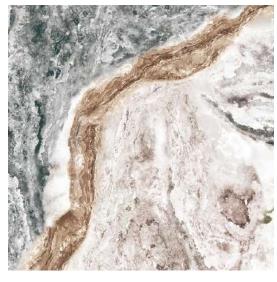

## Earth Tales Vol. II

Beautiful marble prints series with a European touch. Through this collection, Synergraphic captures the natural beauty of mineral crystals and stones and makes them available to the world of architecture and interiors in glass form.

#### HIGHLIGHTS

- Suitable for interior and exterior applications
- Great substitute for real stone, especially for applications that require lightweight properties (e.g. skylights)
- Can be used in full length or zoomed into preferred section to customize designs, sizes and layouts fitting to an application
- Extremely deep, vibrant colours
- · High photo-quality prints
- Easy to clean and maintain
- Water, stain and scratch-resistant
- Durable, tested for no colour fading
- Heat resistant, suitable for applications such as backsplashes
- Highly functional and decorative