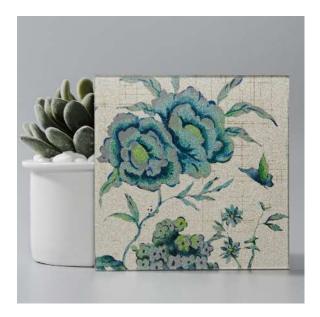

## Earth Tales

High quality stone prints laminated between 2 layers of glass

## Earth Tales Vol. I

Panels from the series are high quality prints laminated between 2 layers of glass, making them a wonderful substitute for real stone in applications requiring lightweight and backlit properties. Panels are also available for configuration in size, scale and orientation, as well as translucency and reflectivity, making them extremely versatile for a wide range of applications.