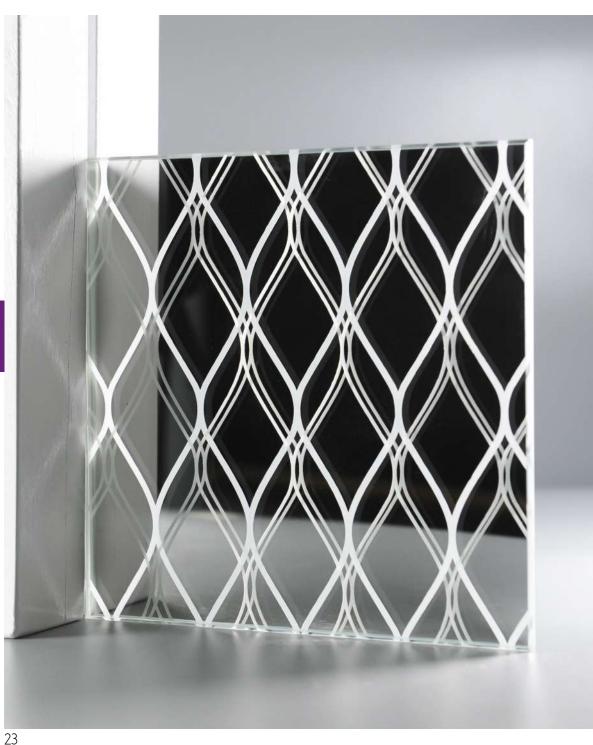

# LamiArt

## LamiArt

Multi-functional and decorative laminated glass with interlayer substrates to accentuate textures and colors, creating a sense of depth and elegance that endures.

### WEAVE SERIES

Illusion panels that softly transform the way the light falls for breathable space with a gentle sheen for privacy

1400 x 2800 mm

5 + 5 mm

Pure Mist Noir

Caves Mercury