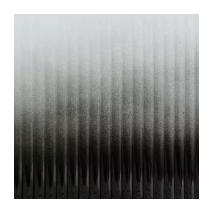

## Gradients Collection

Colors that come alive. Excellent designs from gradations of different mirrors, colors and patterns

#### GRADIENT STANDARD

A series that draws inspiration from sounds, scents and diurnal rhythms in nature. Our swatches reflect the same vivid gleam and charm from the source.

#### TECHNICAL INFORMATION

- Max Panel Size: 2m x 3m
- Thickness: 5mm + 5mm
- Can be tempered
- Subject to gradient-banding.