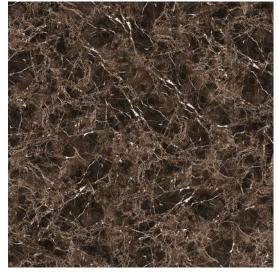

## Earth Tales Vol. II

Beautiful marble prints series with a European touch. Through this collection, Synergraphic captures the natural beauty of mineral crystals and stones and makes them available to the world of architecture and interiors in glass form.

#### HIGHLIGHTS

- Suitable for interior and exterior applications
- Great substitute for real stone, especially for applications that require lightweight properties (e.g. skylights)
- Can be used in full length or zoomed into preferred section to customize designs, sizes and layouts fitting to an application
- Extremely deep, vibrant colours
- · High photo-quality prints
- Easy to clean and maintain
- Water, stain and scratch-resistant
- Durable, tested for no colour fading
- Heat resistant, suitable for applications such as backsplashes
- Highly functional and decorative