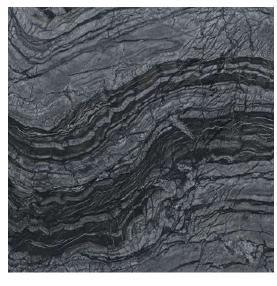

## Earth Tales Vol. II

Beautiful marble prints series with a European touch. Through this collection, Synergraphic captures the natural beauty of mineral crystals and stones and makes them available to the world of architecture and interiors in glass form.

#### **SPECS**

- Description: High resolution graphic prints on glass
- Maximum Size: 1800 mm x 3600 mm, Larger custom sizes possible
- Thickness: Monolithic (6 / 8 / 10mm),
   Laminated (5+5 / 6+6mm)
- Technical Specs: Tempered or toughened glass conforming to BS EN 12150, BS EN 12150-1:2015, ANSI Z97.1-2015 and CPSC 16 CFR 1201 standards
- Viewing: 1-sided / 2-sided
- Surface Treatment: Polish / Matte
- Holes & Notches: Holes in tempered glass must be drilled before heat processing. Size of hole should be greater than or equal to the glass thickness and must be located with a minimum distance of 30mm from any edge.
- Notes: Glass configuration is to be advised depending on application and size of panel required.

#### HIGHLIGHTS

- Suitable for interior and exterior applications
- Great substitute for real stone, especially for applications that require lightweight properties (e.g. skylights)
- Can be used in full length or zoomed into preferred section to customize designs, sizes and layouts fitting to an application
- Extremely deep, vibrant colours
- · High photo-quality prints
- Easy to clean and maintain
- Water, stain and scratch-resistant
- Durable, tested for no colour fading
- Heat resistant, suitable for applications such as backsplashes
- Highly functional and decorative