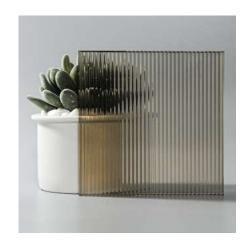

## Patterned Glass

Patterned Glass is made by pressing semi-molten glass between two metal rollers to imprint a pattern. It has texture on one side and is smooth on the reverse. It is lightweight, decorative, affordable highly functional in transmitting diffused light while maintaining privacy.

Different patterns create different levels of obscurity and privacy, giving it perfect functionality and versatile decoration for a wide range of applications. Additional processes of acid-etching, colouring, printing and laminating offer even greater possibilities in decoration and application.

#### TECHNICAL INFORMATION

• Sheet Size: 1800 x 2400mm

• Thickness: Ranges from 5 to 7mm