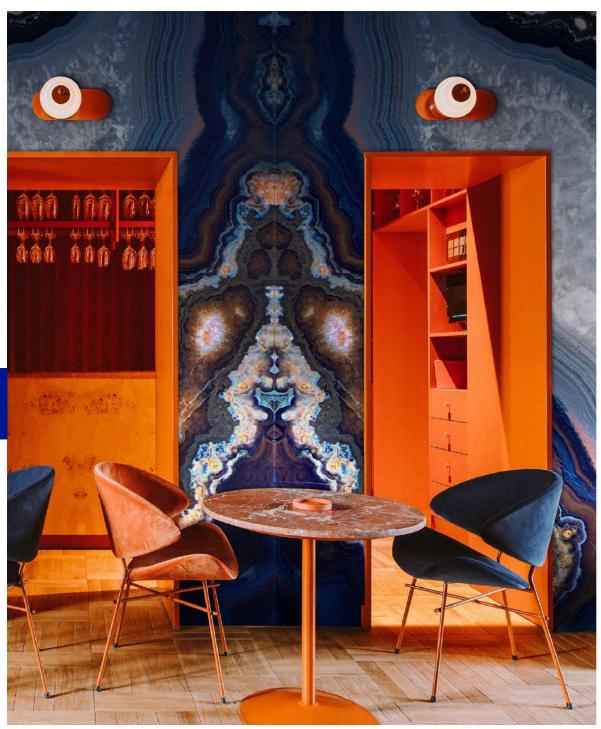

## Earth Tales Vol. I

Panels from the series are high quality prints laminated between 2 layers of glass, making them a wonderful substitute for real stone in applications requiring lightweight and backlit properties. Panels are also available for configuration in size, scale and orientation, as well as translucency and reflectivity, making them extremely versatile for a wide range of applications.

#### **HIGHLIGHTS**

- Suitable for interior and exterior applications
- Great substitute for real stone,
  especially for applications that
  require lightweight properties (e.g.
  skylights) and backlit applications
  (e.g. bar counters, feature walls)
- Enjoy the full length of stone or zoom into your preferred section to customize designs, sizes and layouts that fit your application perfectly
- Extremely deep, vibrant colors
- Sharp lines
- High photo-quality prints
- Easy to clean and maintain
- · Water, stain and scratch-resistant
- · Durable, tested for no color fading