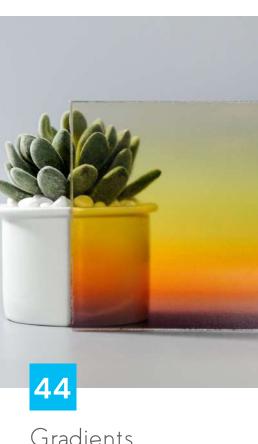

## Gradients Collection

Colors that come alive. Excellent designs from gradations of different mirrors, colors and patterns

#### GRADIENT STANDARD

A series that draws inspiration from sounds, scents and diurnal rhythms in nature. Our swatches reflect the same vivid gleam and charm from the source.

#### TECHNICAL INFORMATION

- Max Panel Size: 2m x 3m
- Thickness: 5mm + 5mm
- Can be tempered
- Subject to gradient-banding.