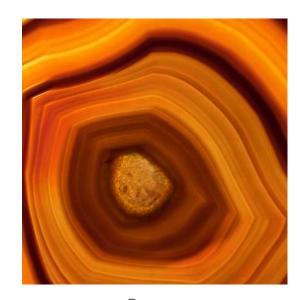

## Earth Tales Vol. I

Panels from the series are high quality prints laminated between 2 layers of glass, making them a wonderful substitute for real stone in applications requiring lightweight and backlit properties. Panels are also available for configuration in size, scale and orientation, as well as translucency and reflectivity, making them extremely versatile for a wide range of applications.

#### **HIGHLIGHTS**

- Suitable for interior and exterior applications
- Great substitute for real stone,
  especially for applications that
  require lightweight properties (e.g.
  skylights) and backlit applications
  (e.g. bar counters, feature walls)
- Enjoy the full length of stone or zoom into your preferred section to customize designs, sizes and layouts that fit your application perfectly
- Extremely deep, vibrant colors
- Sharp lines
- High photo-quality prints
- Easy to clean and maintain
- · Water, stain and scratch-resistant
- · Durable, tested for no color fading