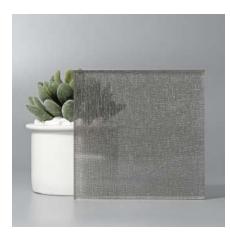

### WEAVE SERIES

Illusion panels that softly transform the way the light falls for breathable space with a gentle sheen for privacy

1400 x 2800 mm

5 + 5 mm

Pure Mist Noir

Caves Mercury

# LamiArt