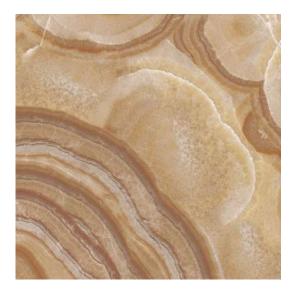

## Earth Tales Vol. II

Beautiful marble prints series with a European touch. Through this collection, Synergraphic captures the natural beauty of mineral crystals and stones and makes them available to the world of architecture and interiors in glass form.

#### HIGHLIGHTS

- Suitable for interior and exterior applications
- Great substitute for real stone, especially for applications that require lightweight properties (e.g. skylights)
- Can be used in full length or zoomed into preferred section to customize designs, sizes and layouts fitting to an application
- Extremely deep, vibrant colours
- · High photo-quality prints
- Easy to clean and maintain
- Water, stain and scratch-resistant
- Durable, tested for no colour fading
- Heat resistant, suitable for applications such as backsplashes
- Highly functional and decorative