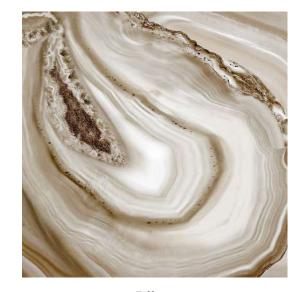

## Earth Tales Vol. II

Beautiful marble prints series with a European touch. Through this collection, Synergraphic captures the natural beauty of mineral crystals and stones and makes them available to the world of architecture and interiors in glass form.

#### **SPECS**

- Description: High resolution graphic prints on glass
- Maximum Size: 1800 mm x 3600 mm, Larger custom sizes possible
- Thickness: Monolithic (6 / 8 / 10mm),
   Laminated (5+5 / 6+6mm)
- Technical Specs: Tempered or toughened glass conforming to BS EN 12150, BS EN 12150-1:2015, ANSI Z97.1-2015 and CPSC 16 CFR 1201 standards
- Viewing: 1-sided / 2-sided
- Surface Treatment: Polish / Matte
- Holes & Notches: Holes in tempered glass must be drilled before heat processing. Size of hole should be greater than or equal to the glass thickness and must be located with a minimum distance of 30mm from any edge.
- Notes: Glass configuration is to be advised depending on application and size of panel required.

#### HIGHLIGHTS

- Suitable for interior and exterior applications
- Great substitute for real stone, especially for applications that require lightweight properties (e.g. skylights)
- Can be used in full length or zoomed into preferred section to customize designs, sizes and layouts fitting to an application
- Extremely deep, vibrant colours
- · High photo-quality prints
- Easy to clean and maintain
- Water, stain and scratch-resistant
- Durable, tested for no colour fading
- Heat resistant, suitable for applications such as backsplashes
- Highly functional and decorative