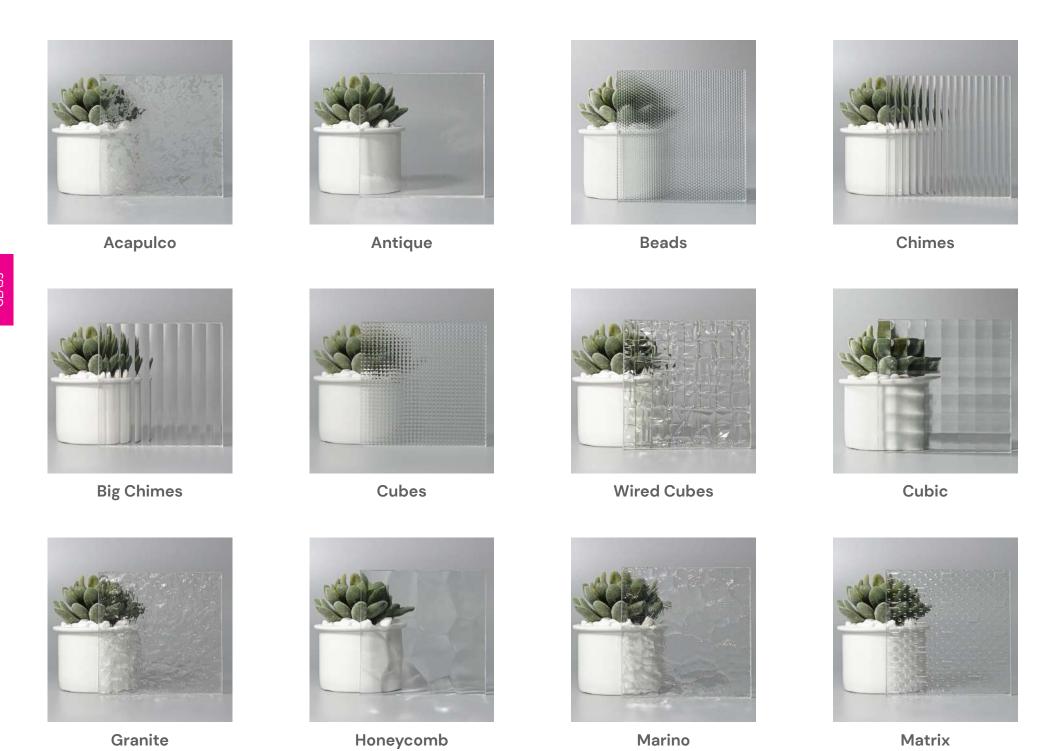

## Patterned Glass

Patterned Glass is made by pressing semi-molten glass between two metal rollers to imprint a pattern. It has texture on one side and is smooth on the reverse. It is lightweight, decorative, affordable highly functional in transmitting diffused light while maintaining privacy.

Different patterns create different levels of obscurity and privacy, giving it perfect functionality and versatile decoration for a wide range of applications. Additional processes of acid-etching, colouring, printing and laminating offer even greater possibilities in decoration and application.

#### TECHNICAL INFORMATION

• Sheet Size: 1800 x 2400mm

• Thickness: Ranges from 5 to 7mm