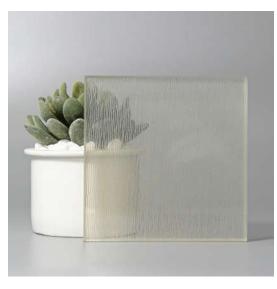

## Patterned Glass

Patterned Glass is made by pressing semi-molten glass between two metal rollers to imprint a pattern. It has texture on one side and is smooth on the reverse. It is lightweight, decorative, affordable highly functional in transmitting diffused light while maintaining privacy.

Different patterns create different levels of obscurity and privacy, giving it perfect functionality and versatile decoration for a wide range of applications. Additional processes of acid-etching, colouring, printing and laminating offer even greater possibilities in decoration and application.

#### TECHNICAL INFORMATION

• Sheet Size: 1800 x 2400mm

• Thickness: Ranges from 5 to 7mm