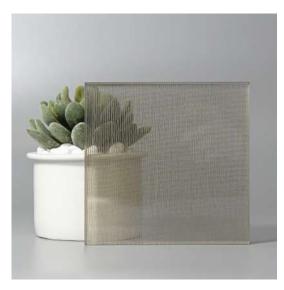

### WEAVE SERIES

Illusion panels that softly transform the way the light falls for breathable space with a gentle sheen for privacy

1400 x 2800 mm

5 + 5 mm

Pure Mist Noir

Caves Mercury

# LamiArt