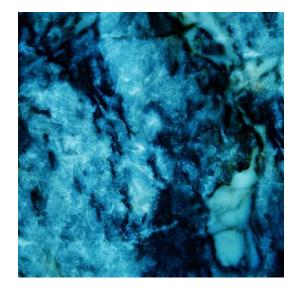

## Earth Tales Vol. II

Beautiful marble prints series with a European touch. Through this collection, Synergraphic captures the natural beauty of mineral crystals and stones and makes them available to the world of architecture and interiors in glass form.

#### HIGHLIGHTS

- Suitable for interior and exterior applications
- Great substitute for real stone, especially for applications that require lightweight properties (e.g. skylights)
- Can be used in full length or zoomed into preferred section to customize designs, sizes and layouts fitting to an application
- Extremely deep, vibrant colours
- · High photo-quality prints
- Easy to clean and maintain
- Water, stain and scratch-resistant
- Durable, tested for no colour fading
- Heat resistant, suitable for applications such as backsplashes
- Highly functional and decorative