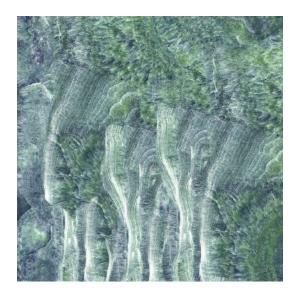

## Kilnformed Glass

Kiln formed glass is created using a warm glass working technique, which produces a variation of textures and patterns while the glass is warm and malleable.

Our range of kilnformed glass designs are suitable for partitions, furniture, water features, lightboxes, doors, ceilings, artworks, feature walls and can be tiled or used as entire panel. These can act as a canvas for additional paintwork in transparent, opaque, metallic or metalysed colors.

- Size: Customisable
- Thickness: 5mm 19mm, depending on panel size required
- Some designs have more relief than others

Mashmallow(Graceful Green)

**Metallic Blue** 

**Metallic Bronze** 

**Metallic Green** 