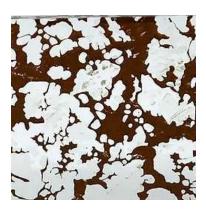

## Earth Tales Vol. II

Beautiful marble prints series with a European touch. Through this collection, Synergraphic captures the natural beauty of mineral crystals and stones and makes them available to the world of architecture and interiors in glass form.

#### **SPECS**

- Description: High resolution graphic prints on glass
- Maximum Size: 1800 mm x 3600 mm, Larger custom sizes possible
- Thickness: Monolithic (6 / 8 / 10mm),
   Laminated (5+5 / 6+6mm)
- Technical Specs: Tempered or toughened glass conforming to BS EN 12150, BS EN 12150-1:2015, ANSI Z97.1-2015 and CPSC 16 CFR 1201 standards
- Viewing: 1-sided / 2-sided
- Surface Treatment: Polish / Matte
- Holes & Notches: Holes in tempered glass must be drilled before heat processing. Size of hole should be greater than or equal to the glass thickness and must be located with a minimum distance of 30mm from any edge.
- Notes: Glass configuration is to be advised depending on application and size of panel required.