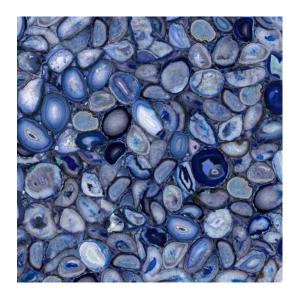

### FRENCH SOUL

A collection of natural stone prints characterized by hearty and highly attractive uniformity. The French Soul marries the simple and the revolutionary, bringing a perfectly peaceful piece of art. Every design in this collection offers sophisticated optical patterns that exude waves of tranquillity.

Amiens

Arles

Biarritz

Bordeaux

Brest

Cannes

Chambery

Chartres

Colmar

Dijon

Dunkirk

Grenoble

Laval

Lyon

Montreil

Nantes

Nice

Orleans

Paris

Pessac