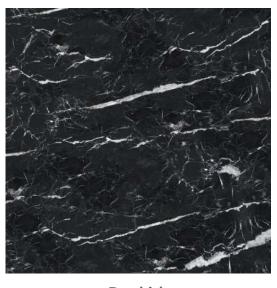

## Earth Tales Vol. II

Beautiful marble prints series with a European touch. Through this collection, Synergraphic captures the natural beauty of mineral crystals and stones and makes them available to the world of architecture and interiors in glass form.

#### **SPECS**

- Description: High resolution graphic prints on glass
- Maximum Size: 1800 mm x 3600 mm, Larger custom sizes possible
- Thickness: Monolithic (6 / 8 / 10mm),
   Laminated (5+5 / 6+6mm)
- Technical Specs: Tempered or toughened glass conforming to BS EN 12150, BS EN 12150-1:2015, ANSI Z97.1-2015 and CPSC 16 CFR 1201 standards
- Viewing: 1-sided / 2-sided
- Surface Treatment: Polish / Matte
- Holes & Notches: Holes in tempered glass must be drilled before heat processing. Size of hole should be greater than or equal to the glass thickness and must be located with a minimum distance of 30mm from any edge.
- Notes: Glass configuration is to be advised depending on application and size of panel required.

#### HIGHLIGHTS

- Suitable for interior and exterior applications
- Great substitute for real stone, especially for applications that require lightweight properties (e.g. skylights)
- Can be used in full length or zoomed into preferred section to customize designs, sizes and layouts fitting to an application
- Extremely deep, vibrant colours
- · High photo-quality prints
- Easy to clean and maintain
- Water, stain and scratch-resistant
- Durable, tested for no colour fading
- Heat resistant, suitable for applications such as backsplashes
- Highly functional and decorative