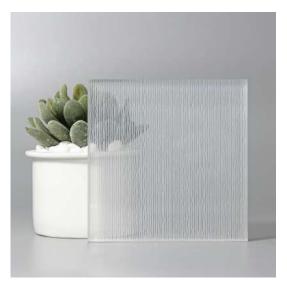

## Patterned Glass

Patterned Glass is made by pressing semi-molten glass between two metal rollers to imprint a pattern. It has texture on one side and is smooth on the reverse. It is lightweight, decorative, affordable highly functional in transmitting diffused light while maintaining privacy.

Different patterns create different levels of obscurity and privacy, giving it perfect functionality and versatile decoration for a wide range of applications. Additional processes of acid-etching, colouring, printing and laminating offer even greater possibilities in decoration and application.

#### TECHNICAL INFORMATION

• Sheet Size: 1800 x 2400mm

• Thickness: Ranges from 5 to 7mm