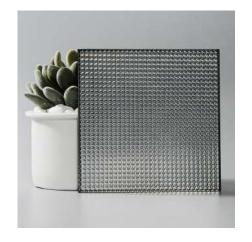

## Patterned Glass

Patterned Glass is made by pressing semi-molten glass between two metal rollers to imprint a pattern. It has texture on one side and is smooth on the reverse. It is lightweight, decorative, affordable highly functional in transmitting diffused light while maintaining privacy.

Different patterns create different levels of obscurity and privacy, giving it perfect functionality and versatile decoration for a wide range of applications. Additional processes of acid-etching, colouring, printing and laminating offer even greater possibilities in decoration and application.

#### TECHNICAL INFORMATION

• Sheet Size: 1800 x 2400mm

• Thickness: Ranges from 5 to 7mm