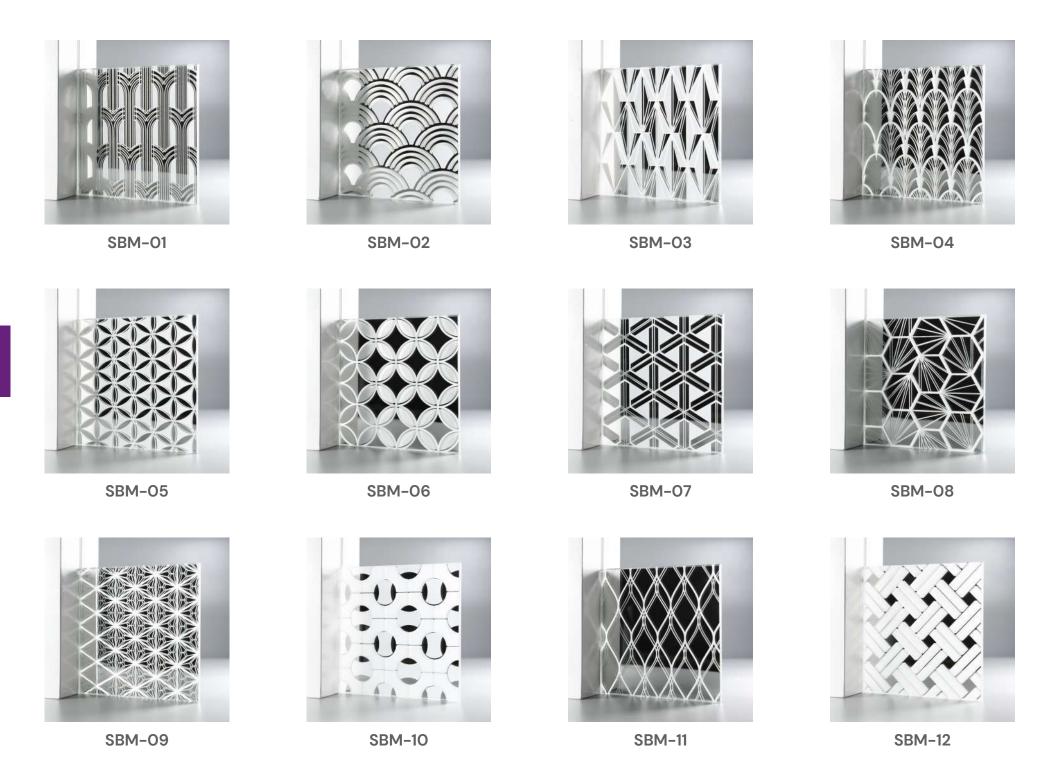

## Sandblasted Mirrors

Elegant frosted effect with a mirrored pop

## Sandblasted Mirrors

Achieve and discover stylish designs with our sandblasted mirror selections. These etched mirror art provides privacy and discreet, recessed lighting. Perfect for feature walls, cabinets, bedhead and accent walls for all kinds of spaces.

Max Size: 2000mm x 3000mm

Thickness: Min. 5mm

Country of Origin: Singapore

Availability: 2-3 weeks

Glossy/Matt