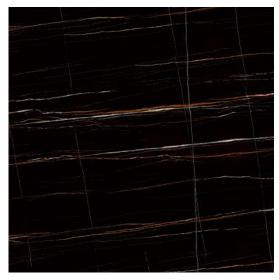

## Earth Tales Vol. II

Beautiful marble prints series with a European touch. Through this collection, Synergraphic captures the natural beauty of mineral crystals and stones and makes them available to the world of architecture and interiors in glass form.

#### HIGHLIGHTS

- Suitable for interior and exterior applications
- Great substitute for real stone, especially for applications that require lightweight properties (e.g. skylights)
- Can be used in full length or zoomed into preferred section to customize designs, sizes and layouts fitting to an application
- Extremely deep, vibrant colours
- · High photo-quality prints
- Easy to clean and maintain
- Water, stain and scratch-resistant
- Durable, tested for no colour fading
- Heat resistant, suitable for applications such as backsplashes
- Highly functional and decorative