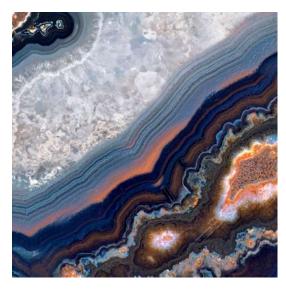

## Earth Tales Vol. I

Panels from the series are high quality prints laminated between 2 layers of glass, making them a wonderful substitute for real stone in applications requiring lightweight and backlit properties. Panels are also available for configuration in size, scale and orientation, as well as translucency and reflectivity, making them extremely versatile for a wide range of applications.

#### **HIGHLIGHTS**

- Suitable for interior and exterior applications
- Great substitute for real stone,
  especially for applications that
  require lightweight properties (e.g.
  skylights) and backlit applications
  (e.g. bar counters, feature walls)
- Enjoy the full length of stone or zoom into your preferred section to customize designs, sizes and layouts that fit your application perfectly
- Extremely deep, vibrant colors
- Sharp lines
- High photo-quality prints
- Easy to clean and maintain
- · Water, stain and scratch-resistant
- · Durable, tested for no color fading