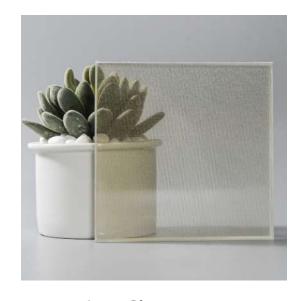

### WEAVE SERIES

Illusion panels that softly transform the way the light falls for breathable space with a gentle sheen for privacy

1400 x 2800 mm

5 + 5 mm

Pure Mist Noir

Caves Mercury

# LamiArt