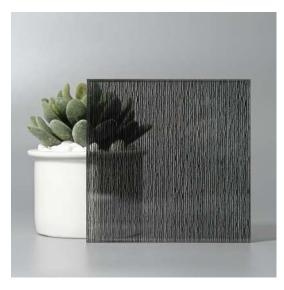

## Patterned Glass

Patterned Glass is made by pressing semi-molten glass between two metal rollers to imprint a pattern. It has texture on one side and is smooth on the reverse. It is lightweight, decorative, affordable highly functional in transmitting diffused light while maintaining privacy.

Different patterns create different levels of obscurity and privacy, giving it perfect functionality and versatile decoration for a wide range of applications. Additional processes of acid-etching, colouring, printing and laminating offer even greater possibilities in decoration and application.

#### TECHNICAL INFORMATION

• Sheet Size: 1800 x 2400mm

• Thickness: Ranges from 5 to 7mm