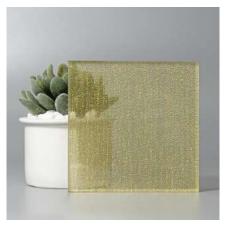

## LUXE SERIES

Fine luxury represented in glass

1500 x 2800 mm

### MIN THICKNESS

5 + 5 mm

Luxe Bronze

Luxe Champagne

Luxe Gold