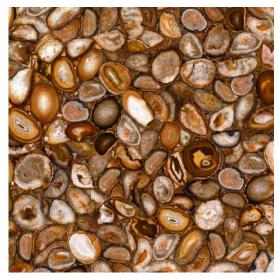

## Patterned Glass

Patterned Glass is made by pressing semi-molten glass between two metal rollers to imprint a pattern. It has texture on one side and is smooth on the reverse. It is lightweight, decorative, affordable highly functional in transmitting diffused light while maintaining privacy.

Different patterns create different levels of obscurity and privacy, giving it perfect functionality and versatile decoration for a wide range of applications. Additional processes of acid-etching, colouring, printing and laminating offer even greater possibilities in decoration and application.