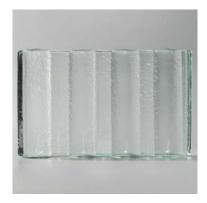

## Glass Bricks

Glass elements that can be stacked in their modular units into indoor or outdoor features such as lighting columns, counters, partitions, walls and more.

#### TECHNICAL INFORMATION

- Glass cast into a variety of solid and regular forms
- Installation method to be advised by our Project & Engineering team, depending on your overall size, brick selection and application

### CUSTOMISATION OPTIONS

- Dimensions
- Colors (Plain or mixed)
- Forms / Shapes

#### ADDITIONAL FINISHING

- Engraving of text and graphics
- Surface treatment such as painting, mirroring and texturing
- Drilling holes

Wave Bricks

Clean Bricks

**Polished Bricks** 

**Organic Bricks** 