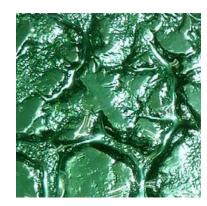

## Kilnformed Glass

Kiln formed glass is created using a warm glass working technique, which produces a variation of textures and patterns while the glass is warm and malleable.

Our range of kilnformed glass designs are suitable for partitions, furniture, water features, lightboxes, doors, ceilings, artworks, feature walls and can be tiled or used as entire panel. These can act as a canvas for additional paintwork in transparent, opaque, metallic or metalysed colors.

- Size: Customisable
- Thickness: 5mm 19mm, depending on panel size required
- Some designs have more relief than others

Mashmallow(Graceful Green)

**Metallic Blue** 

**Metallic Bronze** 

**Metallic Green** 

**Metallic Silver** 

Olive(Luscious Turquoise)

Persimmon(Glorious Amber)

**Additional Cast Glass 01** 

**Additional Cast Glass 02** 

**Additional Cast Glass 03** 