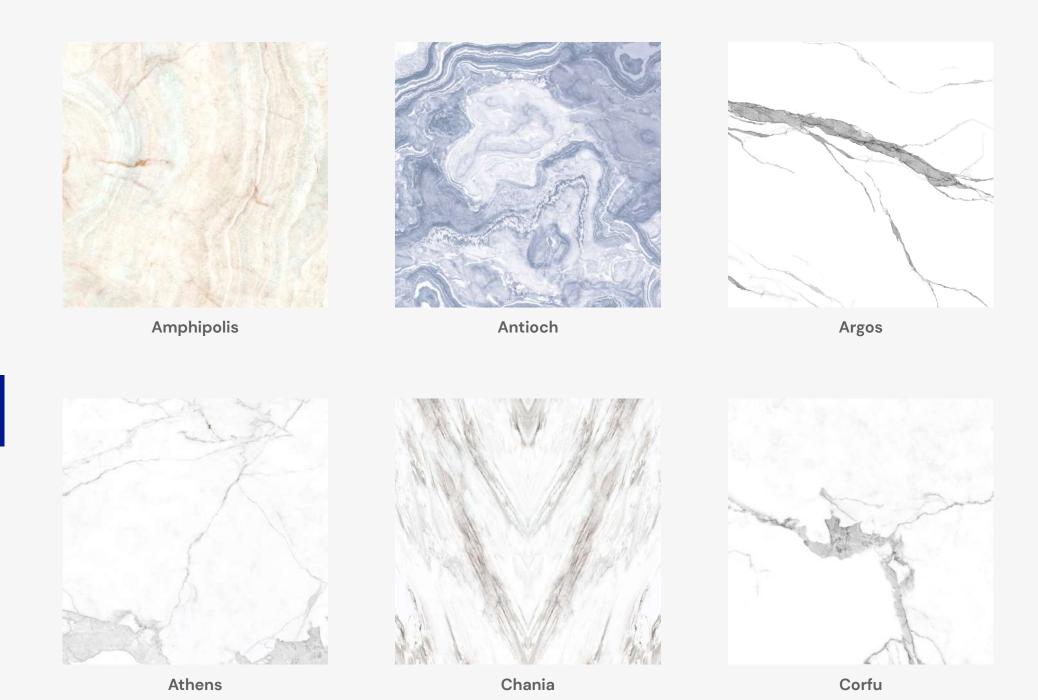

### GREEK SOUL

A collection of natural stone prints characterized by rich blends of textures and colours, offset by clean lines. The Greek Soul offers the classics that withstand transition between ages. Every design in this collection captures stylized symmetrical curves, stucco-textured look, and elaborated monochromatic shades.