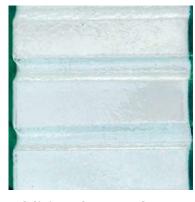

## Patterned Glass

Patterned Glass is made by pressing semi-molten glass between two metal rollers to imprint a pattern. It has texture on one side and is smooth on the reverse. It is lightweight, decorative, affordable highly functional in transmitting diffused light while maintaining privacy.

Different patterns create different levels of obscurity and privacy, giving it perfect functionality and versatile decoration for a wide range of applications. Additional processes of acid-etching, colouring, printing and laminating offer even greater possibilities in decoration and application.

#### TECHNICAL INFORMATION

• Sheet Size: 1800 x 2400mm

• Thickness: Ranges from 5 to 7mm