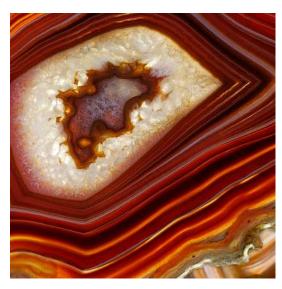

## Earth Tales Vol. II

Beautiful marble prints series with a European touch. Through this collection, Synergraphic captures the natural beauty of mineral crystals and stones and makes them available to the world of architecture and interiors in glass form.

#### **SPECS**

- Description: High resolution graphic prints on glass
- Maximum Size: 1800 mm x 3600 mm, Larger custom sizes possible
- Thickness: Monolithic (6 / 8 / 10mm),
   Laminated (5+5 / 6+6mm)
- Technical Specs: Tempered or toughened glass conforming to BS EN 12150, BS EN 12150-1:2015, ANSI Z97.1-2015 and CPSC 16 CFR 1201 standards
- Viewing: 1-sided / 2-sided
- Surface Treatment: Polish / Matte
- Holes & Notches: Holes in tempered glass must be drilled before heat processing. Size of hole should be greater than or equal to the glass thickness and must be located with a minimum distance of 30mm from any edge.
- Notes: Glass configuration is to be advised depending on application and size of panel required.

#### HIGHLIGHTS

- Suitable for interior and exterior applications
- Great substitute for real stone, especially for applications that require lightweight properties (e.g. skylights)
- Can be used in full length or zoomed into preferred section to customize designs, sizes and layouts fitting to an application
- Extremely deep, vibrant colours
- · High photo-quality prints
- Easy to clean and maintain
- Water, stain and scratch-resistant
- Durable, tested for no colour fading
- Heat resistant, suitable for applications such as backsplashes
- Highly functional and decorative