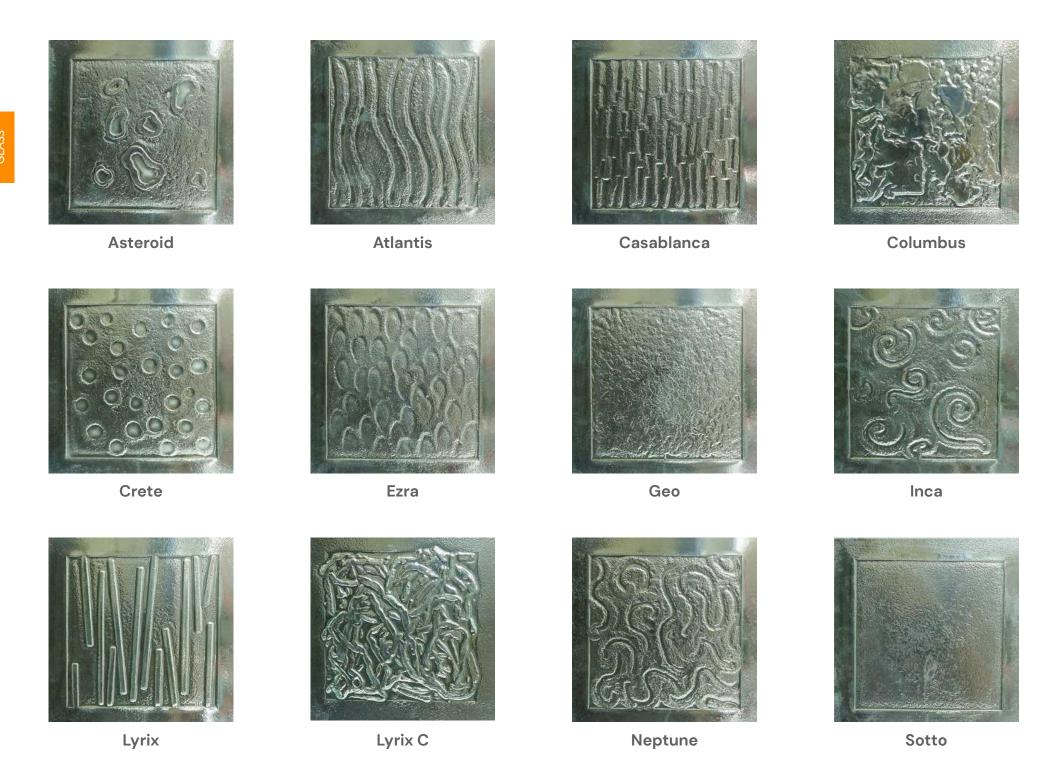

## Kilnformed Glass

Kiln formed glass is created using a warm glass working technique, which produces a variation of textures and patterns while the glass is warm and malleable.

Our range of kilnformed glass designs are suitable for partitions, furniture, water features, lightboxes, doors, ceilings, artworks, feature walls and can be tiled or used as entire panel. These can act as a canvas for additional paintwork in transparent, opaque, metallic or metalysed colors.

- Size: Customisable
- Thickness: 5mm 19mm, depending on panel size required
- Some designs have more relief than others

Mashmallow(Graceful Green)

**Metallic Blue** 

**Metallic Bronze** 

**Metallic Green** 