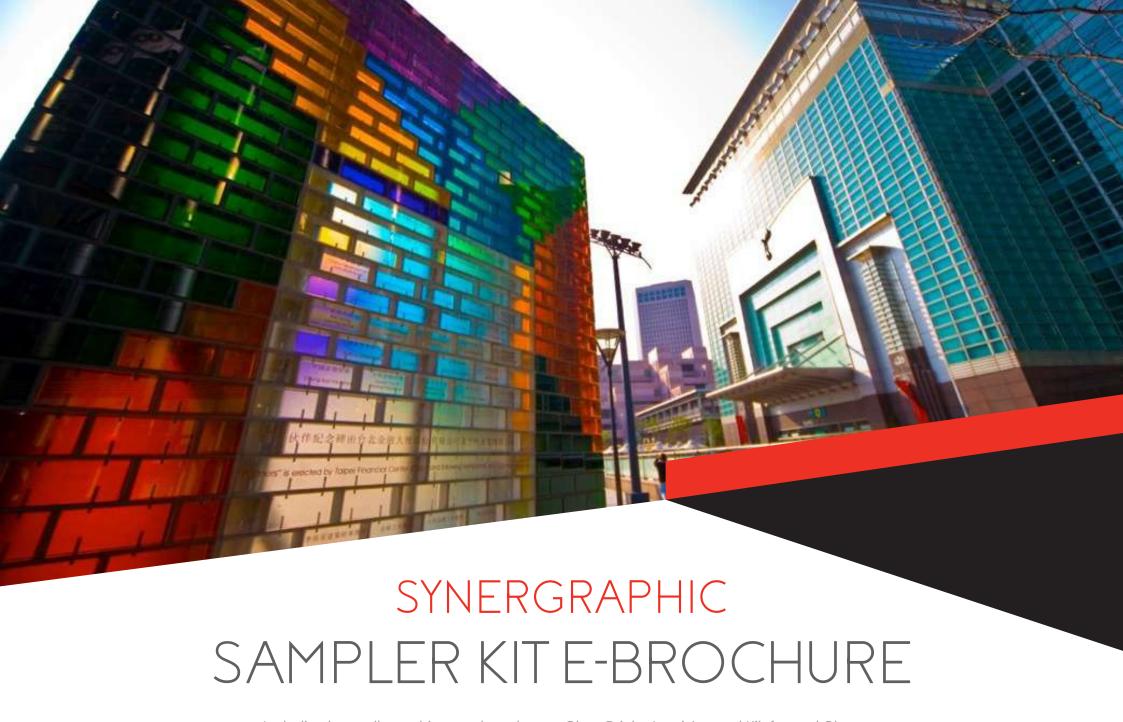

## ABOUT SYNERGRAPHIC DESIGN

Synergraphic is a premier art+design studio that provides interior and architectural art glass solutions, bespoke lighting, installations, sculptures, features and murals, for indoor and outdoor spaces.

Since the company's formation in 1986, Synergraphic has remained at the forefront of cutting edge design, having created hundreds of features in glass and mixed media for projects in more than 15 countries – including St Regis Singapore, Partners Monument at Taipei 101 and the Crystal Pyramid in Brunei.