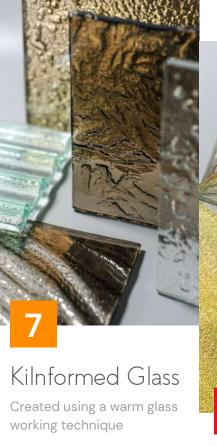

## Kilnformed Glass

Kiln formed glass is created using a warm glass working technique, which produces a variation of textures and patterns while the glass is warm and malleable.

Our range of kilnformed glass designs are suitable for partitions, furniture, water features, lightboxes, doors, ceilings, artworks, feature walls and can be tiled or used as entire panel. These can act as a canvas for additional paintwork in transparent, opaque, metallic or metalysed colors.

- Size: Customisable
- Thickness: 5mm 19mm, depending on panel size required
- Some designs have more relief than others

Mashmallow(Graceful Green)

**Metallic Blue** 

**Metallic Bronze** 

**Metallic Green** 

**Metallic Silver** 

Olive(Luscious Turquoise)

Persimmon(Glorious Amber)

**Additional Cast Glass 01** 

**Additional Cast Glass 02** 

**Additional Cast Glass 03** 