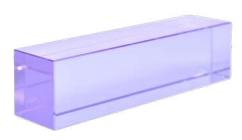

### Glass Bricks

Glass pieces that can be stacked in their modular units into indoor or outdoor features

## Glass Bricks

Glass elements that can be stacked in their modular units into indoor or outdoor features such as lighting columns, counters, partitions, walls and more.

### CUSTOMISATION OPTIONS

- Dimensions
- Colors (Plain or mixed)
- Forms / Shapes