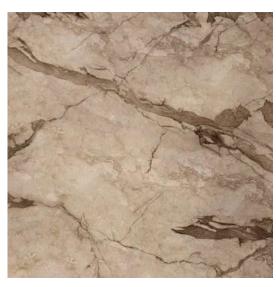

## Earth Tales Vol. II

Beautiful marble prints series with a European touch. Through this collection, Synergraphic captures the natural beauty of mineral crystals and stones and makes them available to the world of architecture and interiors in glass form.

#### HIGHLIGHTS

- Suitable for interior and exterior applications
- Great substitute for real stone, especially for applications that require lightweight properties (e.g. skylights)
- Can be used in full length or zoomed into preferred section to customize designs, sizes and layouts fitting to an application
- Extremely deep, vibrant colours
- · High photo-quality prints
- Easy to clean and maintain
- Water, stain and scratch-resistant
- Durable, tested for no colour fading
- Heat resistant, suitable for applications such as backsplashes
- Highly functional and decorative