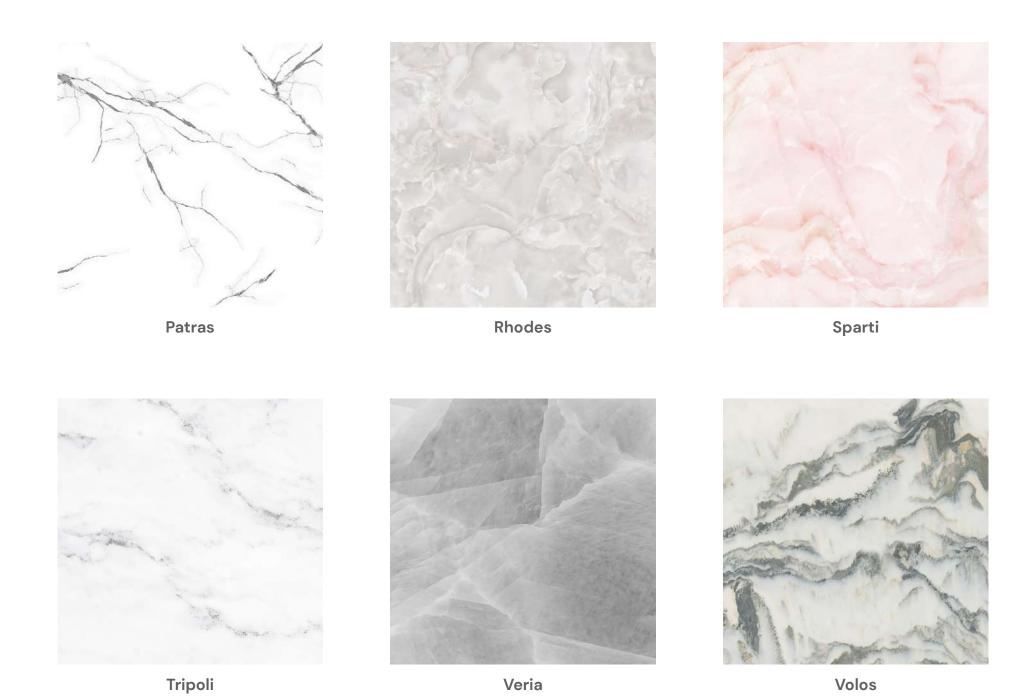

### GREEK SOUL

A collection of natural stone prints characterized by rich blends of textures and colours, offset by clean lines. The Greek Soul offers the classics that withstand transition between ages. Every design in this collection captures stylized symmetrical curves, stucco-textured look, and elaborated monochromatic shades.