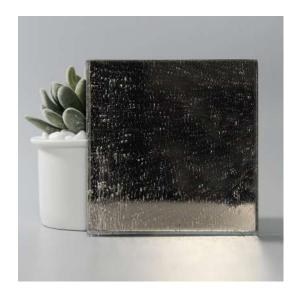

## Kilnformed Glass

Kiln formed glass is created using a warm glass working technique, which produces a variation of textures and patterns while the glass is warm and malleable.

Our range of kilnformed glass designs are suitable for partitions, furniture, water features, lightboxes, doors, ceilings, artworks, feature walls and can be tiled or used as entire panel. These can act as a canvas for additional paintwork in transparent, opaque, metallic or metalysed colors.

- Size: Customisable
- Thickness: 5mm 19mm, depending on panel size required
- Some designs have more relief than others

Mashmallow(Graceful Green)

**Metallic Blue** 

**Metallic Bronze** 

**Metallic Green** 