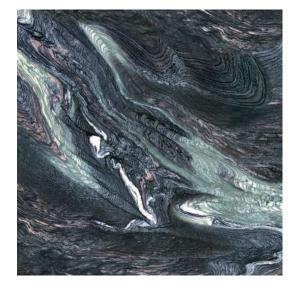

## Earth Tales Vol. I

Panels from the series are high quality prints laminated between 2 layers of glass, making them a wonderful substitute for real stone in applications requiring lightweight and backlit properties. Panels are also available for configuration in size, scale and orientation, as well as translucency and reflectivity, making them extremely versatile for a wide range of applications.

#### **HIGHLIGHTS**

- Suitable for interior and exterior applications
- Great substitute for real stone,
  especially for applications that
  require lightweight properties (e.g.
  skylights) and backlit applications
  (e.g. bar counters, feature walls)
- Enjoy the full length of stone or zoom into your preferred section to customize designs, sizes and layouts that fit your application perfectly
- Extremely deep, vibrant colors
- Sharp lines
- High photo-quality prints
- Easy to clean and maintain
- · Water, stain and scratch-resistant
- · Durable, tested for no color fading