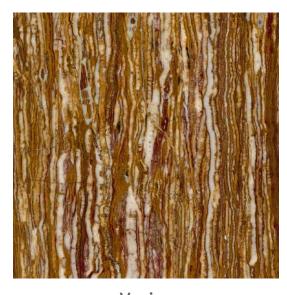

## Earth Tales Vol. II

Beautiful marble prints series with a European touch. Through this collection, Synergraphic captures the natural beauty of mineral crystals and stones and makes them available to the world of architecture and interiors in glass form.

#### HIGHLIGHTS

- Suitable for interior and exterior applications
- Great substitute for real stone, especially for applications that require lightweight properties (e.g. skylights)
- Can be used in full length or zoomed into preferred section to customize designs, sizes and layouts fitting to an application
- Extremely deep, vibrant colours
- · High photo-quality prints
- Easy to clean and maintain
- Water, stain and scratch-resistant
- Durable, tested for no colour fading
- Heat resistant, suitable for applications such as backsplashes
- Highly functional and decorative