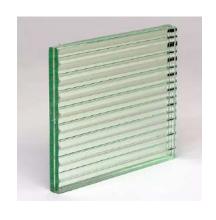

## Patterned Glass

Patterned Glass is made by pressing semi-molten glass between two metal rollers to imprint a pattern. It has texture on one side and is smooth on the reverse. It is lightweight, decorative, affordable highly functional in transmitting diffused light while maintaining privacy.

Different patterns create different levels of obscurity and privacy, giving it perfect functionality and versatile decoration for a wide range of applications. Additional processes of acid-etching, colouring, printing and laminating offer even greater possibilities in decoration and application.

#### TECHNICAL INFORMATION

• Sheet Size: 1800 x 2400mm

• Thickness: Ranges from 5 to 7mm