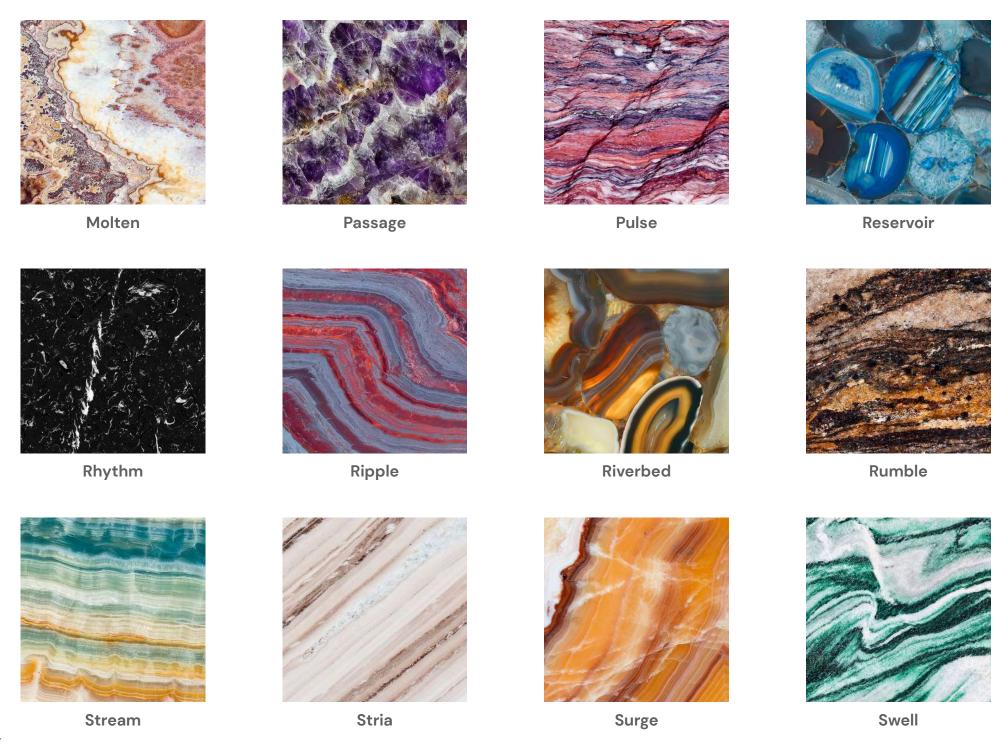

## Earth Tales

High quality stone prints laminated between 2 layers of glass

## Earth Tales Vol. I

Panels from the series are high quality prints laminated between 2 layers of glass, making them a wonderful substitute for real stone in applications requiring lightweight and backlit properties. Panels are also available for configuration in size, scale and orientation, as well as translucency and reflectivity, making them extremely versatile for a wide range of applications.

## Earth Tales Vol. II

Beautiful marble prints series with a European touch. Through this collection, Synergraphic captures the natural beauty of mineral crystals and stones and makes them available to the world of architecture and interiors in glass form.

### ITALIAN SOUL

A collection of natural stone prints characterized by uncommon color palette and otherworldly patterns tipped with a rustic touch. The Italian Soul embodies the Renaissance era in art form, displaying a vivid transiting line between classical and modernity. Each design in this collection portrays an awesome war between the vintage and the new, the past and the future, the medieval and the millennial.

### FRENCH SOUL

A collection of natural stone prints characterized by hearty and highly attractive uniformity. The French Soul marries the simple and the revolutionary, bringing a perfectly peaceful piece of art. Every design in this collection offers sophisticated optical patterns that exude waves of tranquillity.

### GREEK SOUL

A collection of natural stone prints characterized by rich blends of textures and colours, offset by clean lines. The Greek Soul offers the classics that withstand transition between ages. Every design in this collection captures stylized symmetrical curves, stucco-textured look, and elaborated monochromatic shades.