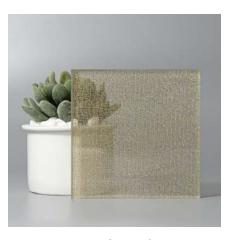

### WEAVE SERIES

Illusion panels that softly transform the way the light falls for breathable space with a gentle sheen for privacy

1400 x 2800 mm

5 + 5 mm

Pure Mist Noir

Caves Mercury

# LamiArt