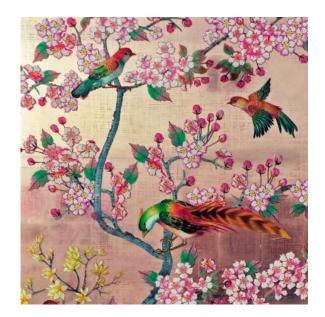

### Chinoiserie

This collections is characterised by the use of Chinese motifs and symbols. Patterns and motifs can be created in various color schemes, laid out for your exact interior, with option of gilded backing, hand-applied by our artisans.

Blossom

**Court Ladies** 

CS-01