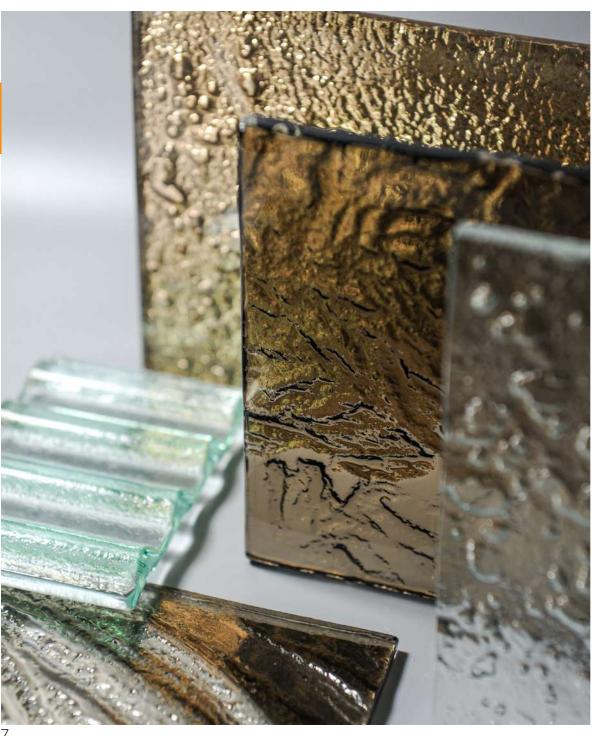

## Kilnformed Glass

Kiln formed glass is created using a warm glass working technique, which produces a variation of textures and patterns while the glass is warm and malleable.

Our range of kilnformed glass designs are suitable for partitions, furniture, water features, lightboxes, doors, ceilings, artworks, feature walls and can be tiled or used as entire panel. These can act as a canvas for additional paintwork in transparent, opaque, metallic or metalysed colors.

- Size: Customisable
- Thickness: 5mm 19mm, depending on panel size required
- Some designs have more relief than others

Mashmallow(Graceful Green)

**Metallic Blue** 

**Metallic Bronze** 

**Metallic Green** 

**Metallic Silver** 

Olive(Luscious Turquoise)

Persimmon(Glorious Amber)

**Additional Cast Glass 01** 

**Additional Cast Glass 02** 

**Additional Cast Glass 03** 