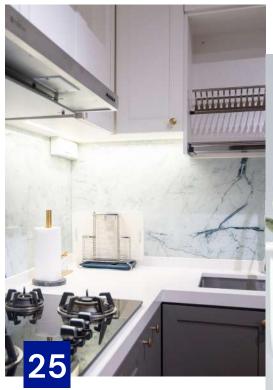

## Earth Tales Vol. II

Beautiful marble prints series with a European touch. Through this collection, Synergraphic captures the natural beauty of mineral crystals and stones and makes them available to the world of architecture and interiors in glass form.

#### HIGHLIGHTS

- Suitable for interior and exterior applications
- Great substitute for real stone, especially for applications that require lightweight properties (e.g. skylights)
- Can be used in full length or zoomed into preferred section to customize designs, sizes and layouts fitting to an application
- Extremely deep, vibrant colours
- · High photo-quality prints
- Easy to clean and maintain
- Water, stain and scratch-resistant
- Durable, tested for no colour fading
- Heat resistant, suitable for applications such as backsplashes
- Highly functional and decorative