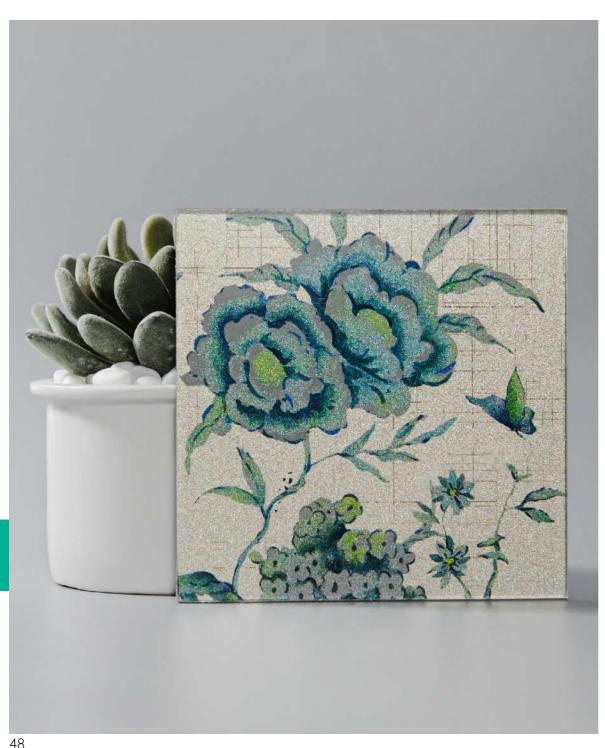

### Chinoiserie

This collections is characterised by the use of Chinese motifs and symbols. Patterns and motifs can be created in various color schemes, laid out for your exact interior, with option of gilded backing, hand-applied by our artisans.

Blossom

**Court Ladies** 

CS-01