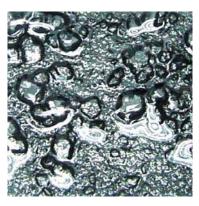

## Kilnformed Glass

Kiln formed glass is created using a warm glass working technique, which produces a variation of textures and patterns while the glass is warm and malleable.

Our range of kilnformed glass designs are suitable for partitions, furniture, water features, lightboxes, doors, ceilings, artworks, feature walls and can be tiled or used as entire panel. These can act as a canvas for additional paintwork in transparent, opaque, metallic or metalysed colors.

- Size: Customisable
- Thickness: 5mm 19mm, depending on panel size required
- Some designs have more relief than others

Mashmallow(Graceful Green)

**Metallic Blue** 

**Metallic Bronze** 

**Metallic Green** 

**Metallic Silver** 

Olive(Luscious Turquoise)

Persimmon(Glorious Amber)

**Additional Cast Glass 01** 

**Additional Cast Glass 02** 

**Additional Cast Glass 03** 