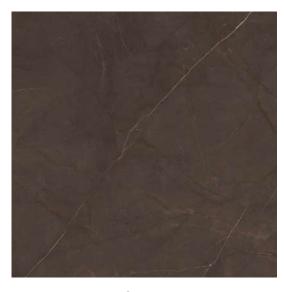

## Earth Tales Vol. II

Beautiful marble prints series with a European touch. Through this collection, Synergraphic captures the natural beauty of mineral crystals and stones and makes them available to the world of architecture and interiors in glass form.

#### **SPECS**

- Description: High resolution graphic prints on glass
- Maximum Size: 1800 mm x 3600 mm, Larger custom sizes possible
- Thickness: Monolithic (6 / 8 / 10mm),
   Laminated (5+5 / 6+6mm)
- Technical Specs: Tempered or toughened glass conforming to BS EN 12150, BS EN 12150-1:2015, ANSI Z97.1-2015 and CPSC 16 CFR 1201 standards
- Viewing: 1-sided / 2-sided
- Surface Treatment: Polish / Matte
- Holes & Notches: Holes in tempered glass must be drilled before heat processing. Size of hole should be greater than or equal to the glass thickness and must be located with a minimum distance of 30mm from any edge.
- Notes: Glass configuration is to be advised depending on application and size of panel required.

#### HIGHLIGHTS

- Suitable for interior and exterior applications
- Great substitute for real stone, especially for applications that require lightweight properties (e.g. skylights)
- Can be used in full length or zoomed into preferred section to customize designs, sizes and layouts fitting to an application
- Extremely deep, vibrant colours
- · High photo-quality prints
- Easy to clean and maintain
- Water, stain and scratch-resistant
- Durable, tested for no colour fading
- Heat resistant, suitable for applications such as backsplashes
- Highly functional and decorative